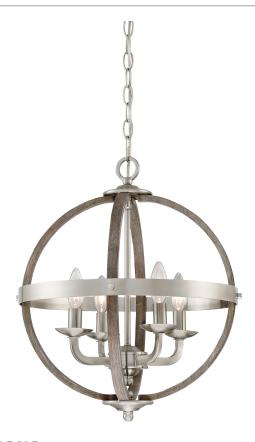

#### FSN5204BN

Fusion Pendant Brushed Nickel

# **DIMENSIONS**

Dimensions: 16.75" W x 19.75" H x 16.75" D

Overall Height: 121.25"

Canopy Dimensions: 5.50" Dia.

Chain/Downrod Length: 8'

Weight: 8.23 lbs

## **DETAILS**

Material: Steel