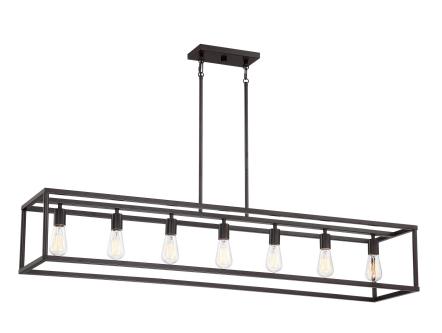

#### NHR752WT

New Harbor Island Chandelier Western Bronze

### **LAMPING**

Light Source: Incandescent

Bulb Included: Yes

Bulb Type: Medium Base

Bulb Quantity: 7

Watts per Bulb: 60

#### **DIMENSIONS**

Dimensions: 52.00" W x 9.75" H x 12.00" D

Overall Height: 50.25"

Canopy Dimensions: 9.00"W x 4.75"D

Chain/Downrod Length: 4 x 6" & 4 x 12" Downrods

Weight: 14.88 lbs

We reserve the right to revise the design of components of any product due to parts availability or change in our Listed Mark standards without assuming any obligation or liability to modify any products previously manufactured and without notice. This literature depicts a product DESIGN that is the SOLE and EXCLUSIVE PROPERTY of Quoizel Inc. Compliance with U.S. COPYRIGHT and PATENT requirements, notification is hereby presented in this form that this literature, or this product depicts, is NOT to be copied, altered or used in any manner without the express written consent of, or contray to the best interests of Quoizel Inc. 03/31/2013