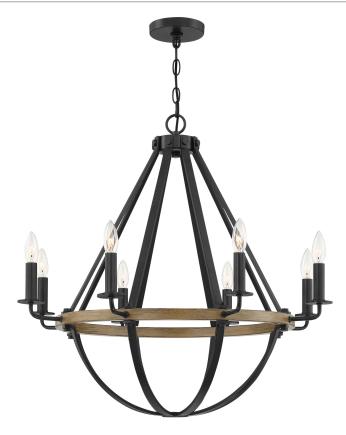

## BRL5008EK

Bartlett Chandelier Earth Black

#### DIMENSIONS

| Dimensions: 30.00" W x 29.25" H x 30.00" D |
|--------------------------------------------|
| Overall Height: 126"                       |
| Canopy Dimensions: 5.00" Dia.              |
| Chain/Downrod Length: 8'                   |
| Weight: 14.35 lbs                          |

#### DETAILS

Material: Steel