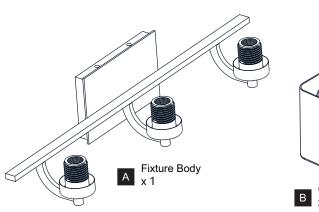

## **PACKAGE CONTENTS**

Socket Collar Tool

(preassembled on Fixture Body ) x 3