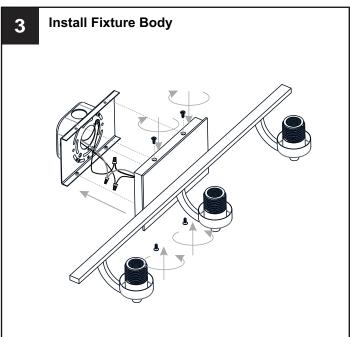

#### **MOUNTING HARDWARE**

Outlet Box Screw x 2

Your installation is now complete! Restore electricity and save this sheet for future reference.