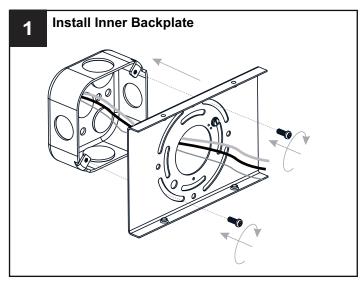

#### **MOUNTING HARDWARE**

Outlet Box Screw x 2

Your installation is now complete! Restore electricity and save this sheet for future reference.