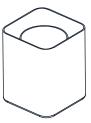

## **PACKAGE CONTENTS**

Socket Collar Tool

(preassembled on Fixture Body ) x 3