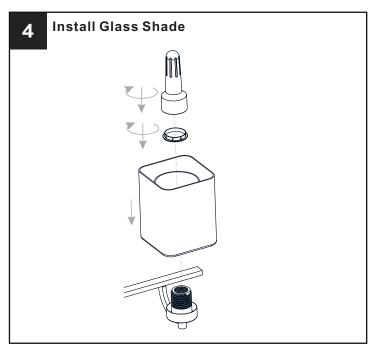

## **PACKAGE CONTENTS**

Socket Collar Tool

(preassembled on Fixture Body ) x 3