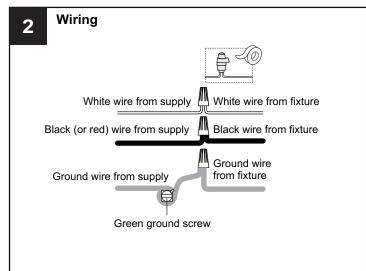

#### **MOUNTING HARDWARE**

Outlet Box Screw x 2

Your installation is now complete! Restore electricity and save this sheet for future reference.