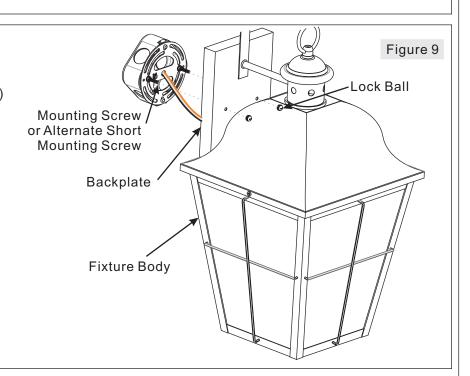

#### STEP 8 - Attach Fixture Body to Mounting Screw

A. Place the Backplate of the Fixture Body (F) over the Mounting Screws (B) or Alternate Short Mounting Screw (K). Place caulk (not supplied) into threads of Mounting Balls (E) and thread them onto the Mounting Screws (B) or Alternate Short Mounting Screw (K). Hand tighten until snug.