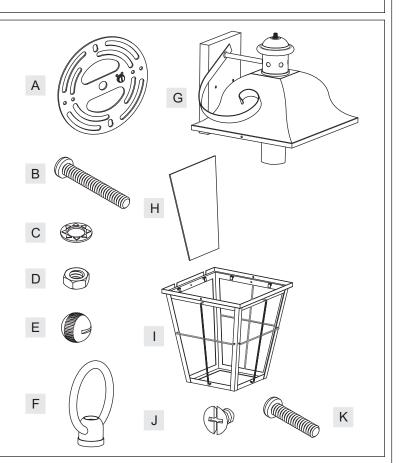

### **Package Contents**

| Part | Description              | Quantity |
|------|--------------------------|----------|
| Α    | Crossbar                 | 1 pc.    |
| В    | Mounting Screw           | 2 pcs.   |
| С    | Lock Washer              | 2 pcs.   |
| D    | Hex Nut                  | 2 pcs.   |
| Е    | Lock Ball                | 2 pcs.   |
| F    | Fixture Loop             | 1 pc.    |
| G    | Fixture Body             | 1 pc.    |
| Н    | Panel                    | 4 pcs.   |
| I    | Cage                     | 1 pc.    |
| J    | Lock Screw               | 2 pcs.   |
| K    | Alternate Mounting Screw | 2 pcs.   |