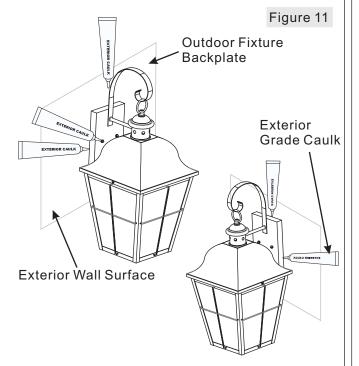

#### STEP 10 - Apply Silicone Sealer

A. Make sure exterior wall surface and fixture backplate are free of dirt before applying caulk. Using exterior grade caulk, caulk over top of backplate and down other side. Do not caulk bottom of fixture backplate to ensure proper moisture drainage.