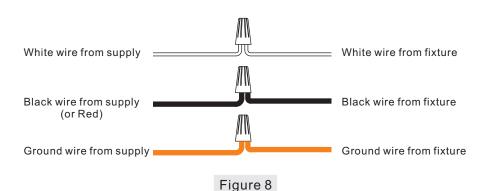

#### STEP 7 - Make Wire Connections

- A. Use standard wire connectors to make all wire connections. (Connectors are not included with fixture.) Strip and prepare wire ends according to instructions supplied with connectors.
- B. Connect White Supply Wire from the Outlet Box to White Wire from fixture.
- C. Connect Black (or Red) Supply Wire from the Outlet Box to Black Wire from fixture.
- D. Connect Ground Wire from the Outlet Box to Ground Wire from fixture.
- E. Twist connectors until wires are tightly joined together.
- F. Wrap each connection with approved electrical tape and carefully stuff all the connected wires into the Outlet Box.