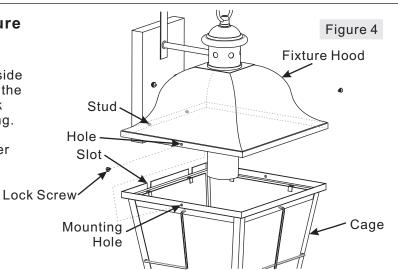

### STEP 4 – Attach Cage with Panels to Fixture Body

A. Align Slots on the top of Cage (I) with the Studs inside of Fixture Hood, the Hole on the Fixture Hood with the Mounting Hole on the Cage, secure by thread Lock Screw (J) into the Mounting Hole. Tighten until sung.

Note: please make sure have Slot side of Cage over against the backplate.

Thank you for purchasing a Quoizel product.

Need assistance with parts or assembly? Call Quoizel customer service at 1-631-273-2700