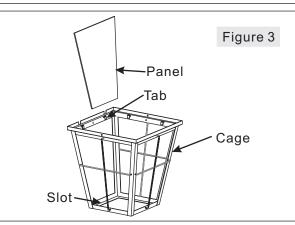

#### STEP 3 - Attach panel to Cage

A. Insert Panels (H) into the Slot on the bottom of the Cage (I) then fold the Tabs in the top of the Cage (I) to secure the Panels (H).