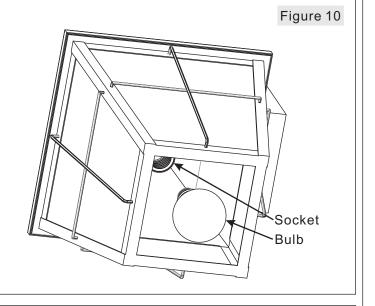

#### STEP 9 - Install Bulb

- A. This fixture uses standard bulb with a standard screw base. Maximum 100 watts.
- B. Insert bulb and screw properly into place.