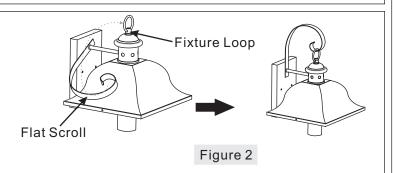

#### STEP 2 - Fix the Flat Scroll in place

A. Rotate the Flat Scroll to the top of the fixture. Pull the scroll end into the Fixture Loop (F).