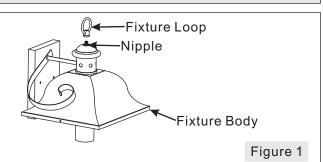

### STEP 1 - Attach Fixture Loop onto Fixture Body

A. Thread the Fixture Loop (F) onto the Nipple on the top of Fixture Body (G). Hand tighten until snug.