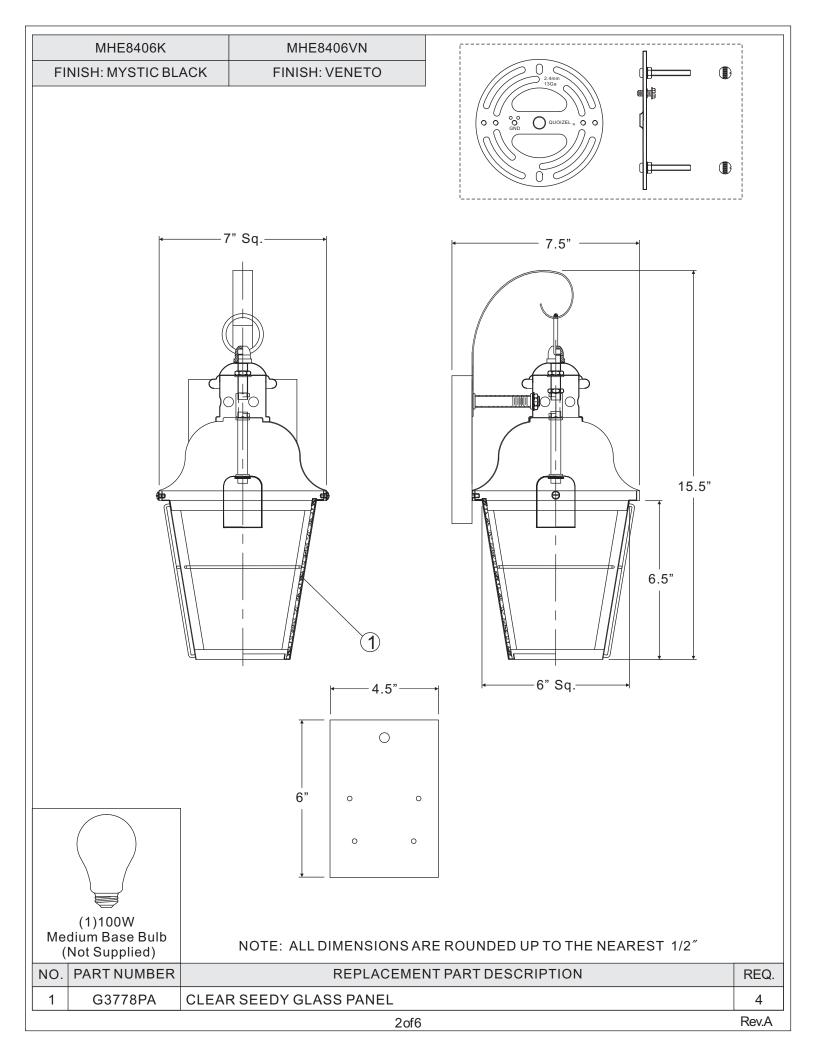

Light Source: (1) Medium Base 100 W Maximum, Alternate Bulb (1) 23W CFL.

Estimated Assembly Time: 20-30 minutes

**Preparation:** Identify and inspect all parts before beginning installation. Check package content list and diagrams below to be sure all parts are present. If any parts are missing or damaged, do not attempt to assemble, install, or operate the fixture. Contact customer service for replacement parts.

#### STEP 9 - Install Bulb

- A. This fixture uses standard bulb with a standard screw base. Maximum 100 watts.
- B. Insert bulb and screw properly into place.