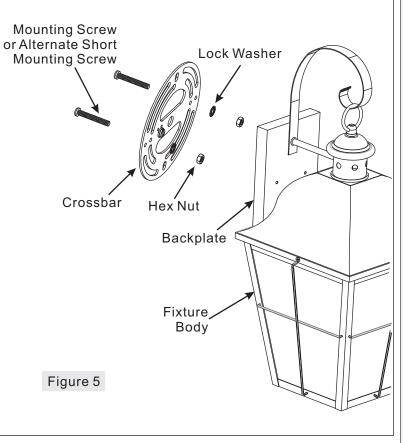

#### STEP 5 – Attach Mounting Screws, Lock Washers and Hex Nuts to Crossbar

- A. Line up a set of holes on the Crossbar (A) and Holes on the Backplate of the Fixture Body (F).
- B. Thread Mounting Screws (B) or alternate short mounting screws (K) into the holes on the Crossbar (A), pass Lock Washers (C) and thread Hex Nut (D) onto the Mounting Screws (B) or alternate short mounting screws (K). Hand tighten until snug.

Note: Use the Alternate Shorter Mounting Screw (K) if your installation requires a shorter mounting screw.