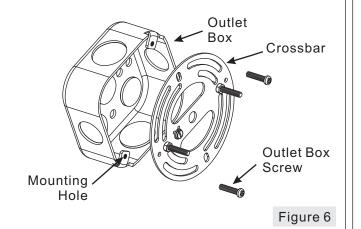

#### STEP 6 - Attach Crossbar to Outlet Box

A. Attach the Crossbar (A) to Outlet Box and secure by threading Outlet Box Screws (not supplied) into the Mounting Holes on the Outlet Box. Tighten until snug.