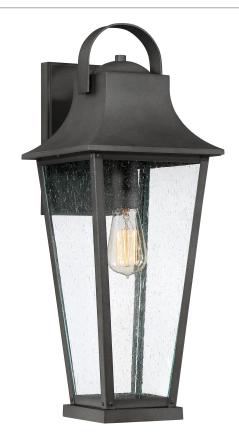

### **GLV8408MB**

Galveston Outdoor Lantern Mottled Black

# **DETAILS**

Material: Aluminum

Glass/Shade Description: Clear Seeded Glass