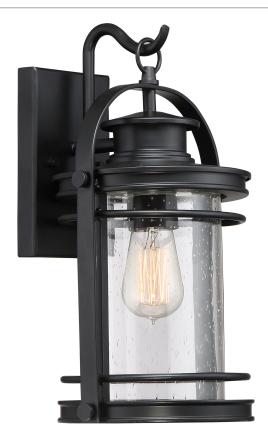

#### **BKR8408K**

Booker Outdoor Lantern Mystic Black

# **DETAILS**

Material: Aluminum

Glass/Shade Description: Clear Seeded Glass