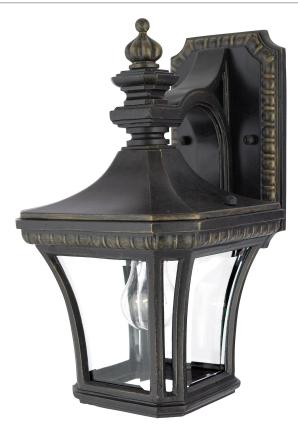

#### **DE8958IB**

Devon Outdoor Lantern Imperial Bronze

## **DIMENSIONS**

Dimensions: 7.00" W x 12.50" H x 8.50" D

Backplate Dimensions: 7.75"H x 4.75"W

HCWO: 4"

Weight: 4.00 lbs

# **DETAILS**

Material: Aluminum

Glass/Shade Description: Clear Beveled

Glass