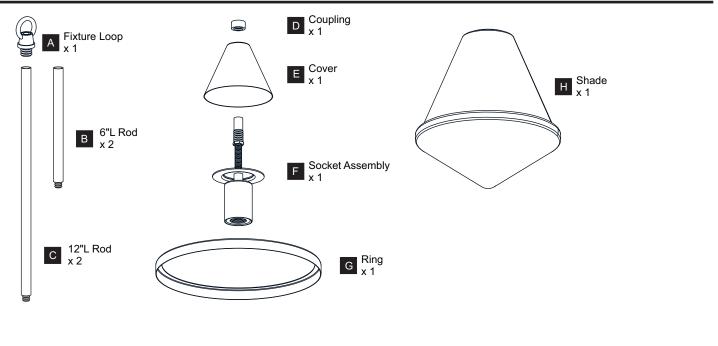

ELECTRIC SHOCK Before beginning installation, turn off electricity at the circuit breaker box or the main fuse box.
- RISK OF FIRE Use bulbs specified by the markings and/or labels on the fixture.
- CAUTION
- For your safety, read instructions completely before beginning installation.
- If in doubt about electrical installation, consult a licensed electrician.
- Turn off electricity to fixture before replacing the bulb(s).

#### **TOOLS REQUIRED**



#### **CARE AND MAINTENANCE**

• Wipe clean using soft, dry cloth or static duster. Always avoid using harsh chemicals and abrasives to clean fixture as they may damage the finish.

If you need further assistance call Quoizel Customer Care at 1-800-645-3184 (9:00am - 5:00pm EST), or visit us on-line at www.quoizel.com.

#### PACKAGE CONTENTS



#### **MOUNTING HARDWARE**



#### INSTALLATION



### INSTALLATION



Your installation is now complete! Restore electricity and save this sheet for future reference.