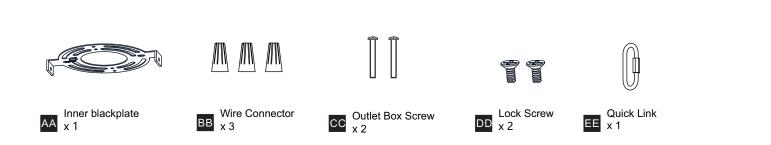

g installation, turn off electricity at the circuit breaker box or the main fuse box.
- RISK OF FIRE Use bulbs specified by the markings and/or labels on the fixture.
- CAUTION
- For your safety, read instructions completely before beginning installation.
- If in doubt about electrical installation, consult a licensed electrician.
- Turn off electricity to fixture before replacing the bulb(s).

#### **TOOLS REQUIRED**



#### **CARE AND MAINTENANCE**

• Wipe clean using soft, dry cloth or static duster. Always avoid using harsh chemicals and abrasives to clean fixture as they may damage the finish.

If you need further assistance call Quoizel Customer Care at 1-800-645-3184 (9:00am - 5:00pm EST), or visit us on-line at www.quoizel.com.

#### PACKAGE CONTENTS



#### **MOUNTING HARDWARE**



#### INSTALLATION



### INSTALLATION



Your installation is now complete! Restore electricity and save this sheet for future reference.