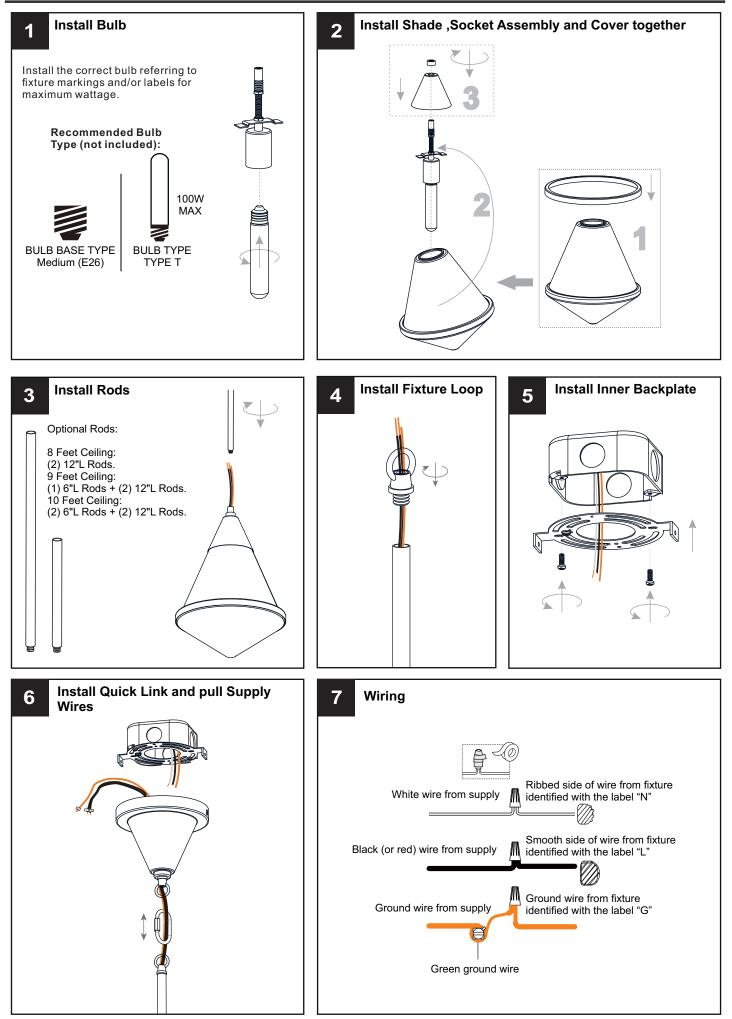

#### INSTALLATION

### INSTALLATION

Your installation is now complete! Restore electricity and save this sheet for future reference.