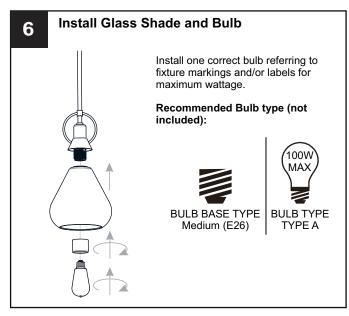

ox or the main fuse box.
- RISK OF FIRE Use bulbs specified by the markings and/or labels on the fixture.

#### **CAUTION**

- For your safety, read instructions completely before beginning installation.
- If in doubt about electrical installation, consult a licensed electrician.
- Turn off electricity to fixture before replacing the bulb(s).

#### **TOOLS REQUIRED**











#### **CARE AND MAINTENANCE**

Wipe clean using soft, dry cloth or static duster. Always avoid using harsh chemicals and abrasives to clean fixture as they may damage the finish.

If you need further assistance call Quoizel Customer Care at 1-800-645-3184 (9:00am - 5:00pm EST), or visit us on-line at www.quoizel.com.

#### **PACKAGE CONTENTS**



### **MOUNTING HARDWARE**











**Outlet Box Screw** 













Your installation is now complete! Restore electricity and save this sheet for future reference.