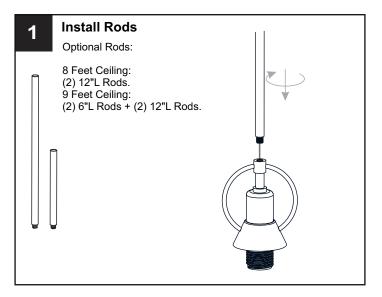

breaker box or the main fuse box.
- RISK OF FIRE Use bulbs specified by the markings and/or labels on the fixture.

#### **CAUTION**

- For your safety, read instructions completely before beginning installation.
- If in doubt about electrical installation, consult a licensed electrician.
- Turn off electricity to fixture before replacing the bulb(s).

#### **TOOLS REQUIRED**











#### **CARE AND MAINTENANCE**

Wipe clean using soft, dry cloth or static duster. Always avoid using harsh chemicals and abrasives to clean fixture as they may damage the finish.

If you need further assistance call Quoizel Customer Care at 1-800-645-3184 (9:00am - 5:00pm EST), or visit us on-line at www.quoizel.com.

#### **PACKAGE CONTENTS**



### **MOUNTING HARDWARE**











**Outlet Box Screw** 













Your installation is now complete! Restore electricity and save this sheet for future reference.