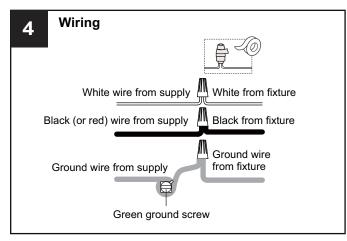

#### WARNING

- RISK OF ELECTRIC SHOCK Before beginning installation, turn off electricity at the circuit breaker box or the main fuse box.
- RISK OF FIRE Use bulbs specified by the markings and/or labels on the fixture.