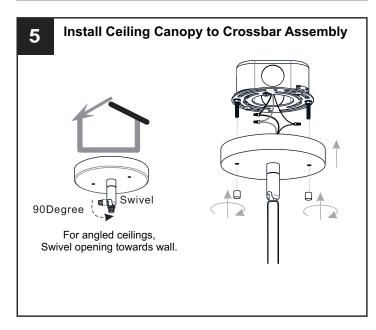

box or the main fuse box.
- RISK OF FIRE Use bulbs specified by the markings and/or labels on the fixture.

#### **CAUTION**

- For your safety, read instructions completely before beginning installation.
- If in doubt about electrical installation, consult a licensed electrician.
- Turn off electricity to fixture before replacing the bulb(s).

#### **TOOLS REQUIRED**











#### **CARE AND MAINTENANCE**

Wipe clean using soft, dry cloth or static duster. Always avoid using harsh chemicals and abrasives to clean fixture as they may damage the finish.

If you need further assistance call Quoizel Customer Care at 1-800-645-3184 (9:00am - 5:00pm EST), or visit us on-line at www.quoizel.com.

#### **PACKAGE CONTENTS**



### **MOUNTING HARDWARE**











**Outlet Box Screw** 













Your installation is now complete! Restore electricity and save this sheet for future reference.