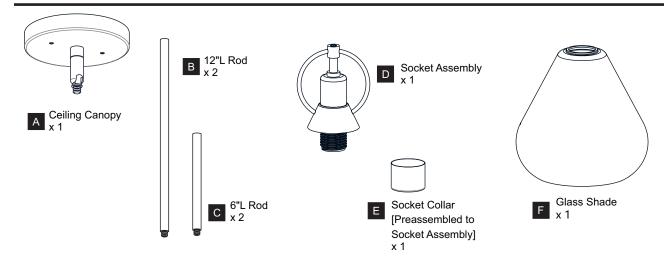

re beginning installation, turn off electricity at the circuit breaker box or the main fuse box.
- RISK OF FIRE Use bulbs specified by the markings and/or labels on the fixture.

#### **CAUTION**

- For your safety, read instructions completely before beginning installation.
- If in doubt about electrical installation, consult a licensed electrician.
- Turn off electricity to fixture before replacing the bulb(s).

#### **TOOLS REQUIRED**











#### **CARE AND MAINTENANCE**

Wipe clean using soft, dry cloth or static duster. Always avoid using harsh chemicals and abrasives to clean fixture as they may damage the finish.

If you need further assistance call Quoizel Customer Care at 1-800-645-3184 (9:00am - 5:00pm EST), or visit us on-line at www.quoizel.com.

#### **PACKAGE CONTENTS**



### **MOUNTING HARDWARE**











**Outlet Box Screw** 













Your installation is now complete! Restore electricity and save this sheet for future reference.