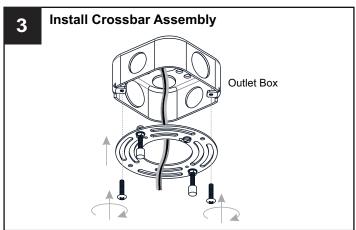

### **MOUNTING HARDWARE**

**Outlet Box Screw** 

Your installation is now complete! Restore electricity and save this sheet for future reference.