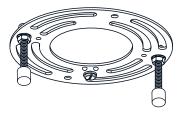

### **MOUNTING HARDWARE**

**Outlet Box Screw** 

Your installation is now complete! Restore electricity and save this sheet for future reference.