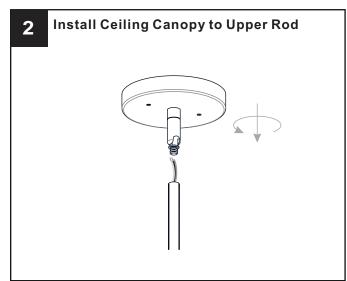

reaker box or the main fuse box.
- RISK OF FIRE Use bulbs specified by the markings and/or labels on the fixture.

#### **CAUTION**

- For your safety, read instructions completely before beginning installation.
- If in doubt about electrical installation, consult a licensed electrician.
- Turn off electricity to fixture before replacing the bulb(s).

#### **TOOLS REQUIRED**











#### **CARE AND MAINTENANCE**

Wipe clean using soft, dry cloth or static duster. Always avoid using harsh chemicals and abrasives to clean fixture as they may damage the finish.

If you need further assistance call Quoizel Customer Care at 1-800-645-3184 (9:00am - 5:00pm EST), or visit us on-line at www.quoizel.com.

#### **PACKAGE CONTENTS**



### **MOUNTING HARDWARE**











**Outlet Box Screw** 













Your installation is now complete! Restore electricity and save this sheet for future reference.