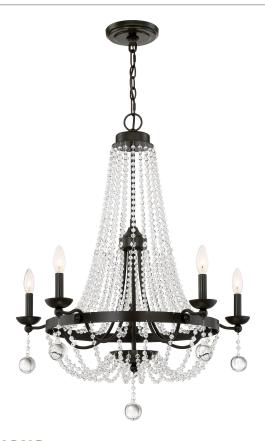

#### **LVY5005WT**

Livery Chandelier Western Bronze

# **DIMENSIONS**

Dimensions: 28.00" W x 34.00" H x 28.00" D

Overall Height: 86"

Canopy Dimensions: 6.00"W x 6.00"D

Chain/Downrod Length: 4'

Weight: 16.50 lbs

| -            |     | E A   | 10.0     | - |
|--------------|-----|-------|----------|---|
|              | H 1 | I //\ |          | - |
| $\mathbf{L}$ | - 1 |       | A III II |   |

Material: Steel