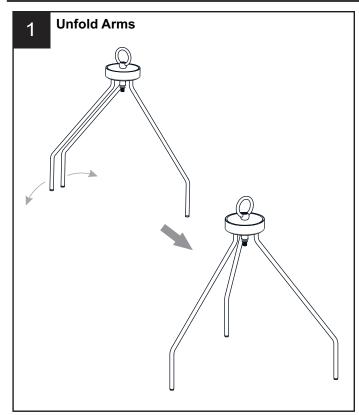

r\ the\ main\ fuse\ box.$
- RISK OF FIRE Use bulbs specified by the markings and/or labels on the fixture.

- For your safety, read instructions completely before beginning installation.
- If in doubt about electrical installation, consult a licensed electrician.
- Turn off electricity to fixture before replacing the bulb(s).

#### **TOOLS REQUIRED**











## **CARE AND MAINTENANCE**

Wipe clean using soft, dry cloth or static duster. Always avoid using harsh chemicals and abrasives to clean fixture as they may damage

If you need further assistance call Quoizel Customer Care at 1-800-645-3184 (9:00am - 5:00pm EST), or visit us on-line at www.quoizel.com.

## **PACKAGE CONTENTS**



### **MOUNTING HARDWARE**







Wire Connector



**Outlet Box Screw** x 2



Ceiling Canopy





х3



















Your installation is now complete! Restore electricity and save this sheet for future reference.