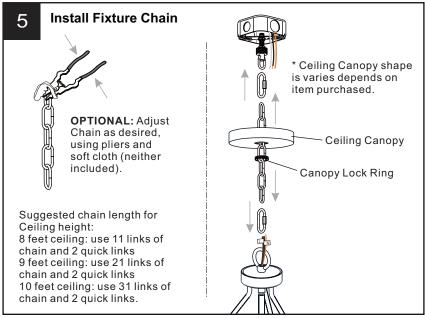

## **PACKAGE CONTENTS**

### **MOUNTING HARDWARE**

Wire Connector

**Outlet Box Screw** x 2

Ceiling Canopy

х3

Your installation is now complete! Restore electricity and save this sheet for future reference.