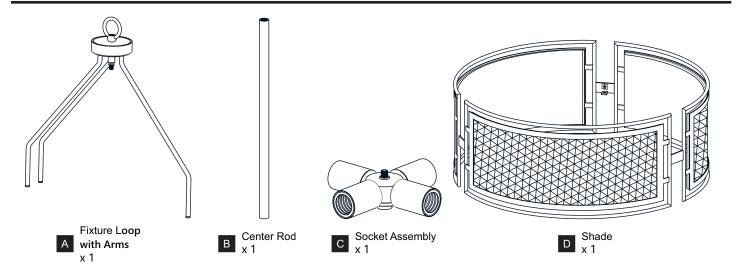

IC\ SHOCK\ -\ Before\ beginning\ installation,\ turn\ off\ electricity\ at\ the\ circuit\ breaker\ box\ or\ the\ main\ fuse\ box.$
- RISK OF FIRE Use bulbs specified by the markings and/or labels on the fixture.

- For your safety, read instructions completely before beginning installation.
- If in doubt about electrical installation, consult a licensed electrician.
- Turn off electricity to fixture before replacing the bulb(s).

#### **TOOLS REQUIRED**











## **CARE AND MAINTENANCE**

Wipe clean using soft, dry cloth or static duster. Always avoid using harsh chemicals and abrasives to clean fixture as they may damage

If you need further assistance call Quoizel Customer Care at 1-800-645-3184 (9:00am - 5:00pm EST), or visit us on-line at www.quoizel.com.

## **PACKAGE CONTENTS**



### **MOUNTING HARDWARE**







Wire Connector



**Outlet Box Screw** x 2



Ceiling Canopy





х3



















Your installation is now complete! Restore electricity and save this sheet for future reference.