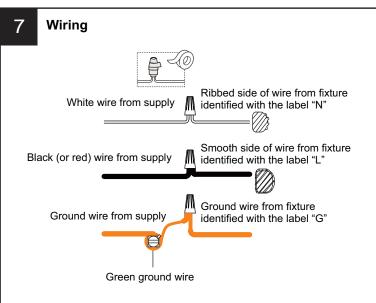

## **PACKAGE CONTENTS**

### **MOUNTING HARDWARE**

Wire Connector

**Outlet Box Screw** x 2

Ceiling Canopy

х3

Your installation is now complete! Restore electricity and save this sheet for future reference.