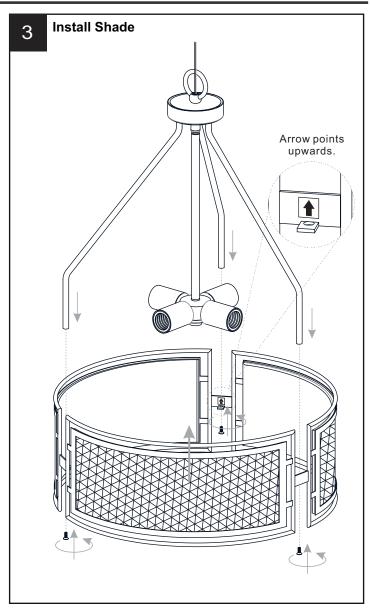

he\ main\ fuse\ box.$
- RISK OF FIRE Use bulbs specified by the markings and/or labels on the fixture.

- For your safety, read instructions completely before beginning installation.
- If in doubt about electrical installation, consult a licensed electrician.
- Turn off electricity to fixture before replacing the bulb(s).

#### **TOOLS REQUIRED**











## **CARE AND MAINTENANCE**

Wipe clean using soft, dry cloth or static duster. Always avoid using harsh chemicals and abrasives to clean fixture as they may damage

If you need further assistance call Quoizel Customer Care at 1-800-645-3184 (9:00am - 5:00pm EST), or visit us on-line at www.quoizel.com.

## **PACKAGE CONTENTS**



### **MOUNTING HARDWARE**







Wire Connector



**Outlet Box Screw** x 2



Ceiling Canopy





х3



















Your installation is now complete! Restore electricity and save this sheet for future reference.