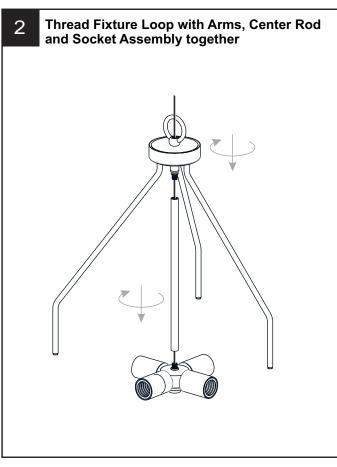

the\ main\ fuse\ box.$
- RISK OF FIRE Use bulbs specified by the markings and/or labels on the fixture.

- For your safety, read instructions completely before beginning installation.
- If in doubt about electrical installation, consult a licensed electrician.
- Turn off electricity to fixture before replacing the bulb(s).

#### **TOOLS REQUIRED**











## **CARE AND MAINTENANCE**

Wipe clean using soft, dry cloth or static duster. Always avoid using harsh chemicals and abrasives to clean fixture as they may damage

If you need further assistance call Quoizel Customer Care at 1-800-645-3184 (9:00am - 5:00pm EST), or visit us on-line at www.quoizel.com.

## **PACKAGE CONTENTS**



### **MOUNTING HARDWARE**







Wire Connector



**Outlet Box Screw** x 2



Ceiling Canopy





х3



















Your installation is now complete! Restore electricity and save this sheet for future reference.