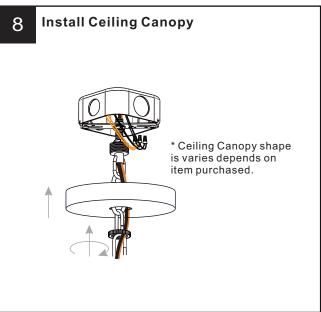

### **MOUNTING HARDWARE**

Wire Connector

**Outlet Box Screw** x 2

Ceiling Canopy

х3

Your installation is now complete! Restore electricity and save this sheet for future reference.