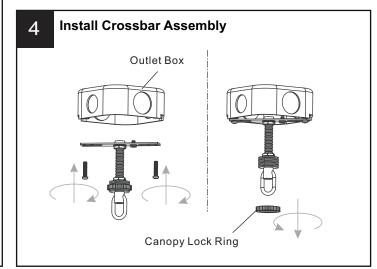

## **PACKAGE CONTENTS**

### **MOUNTING HARDWARE**

Wire Connector

**Outlet Box Screw** x 2

Ceiling Canopy

х3

Your installation is now complete! Restore electricity and save this sheet for future reference.