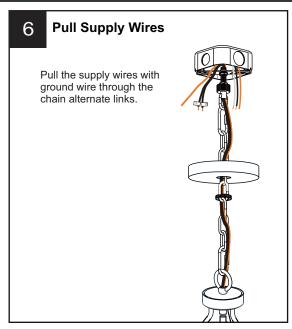

## **PACKAGE CONTENTS**

### **MOUNTING HARDWARE**

Wire Connector

**Outlet Box Screw** x 2

Ceiling Canopy

х3

Your installation is now complete! Restore electricity and save this sheet for future reference.