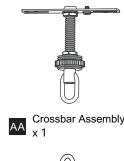

ng\ installation,\ turn\ off\ electricity\ at\ the\ circuit\ breaker\ box\ or\ the\ main\ fuse\ box.$
- RISK OF FIRE Use bulbs specified by the markings and/or labels on the fixture.

- For your safety, read instructions completely before beginning installation.
- If in doubt about electrical installation, consult a licensed electrician.
- Turn off electricity to fixture before replacing the bulb(s).

#### **TOOLS REQUIRED**











## **CARE AND MAINTENANCE**

Wipe clean using soft, dry cloth or static duster. Always avoid using harsh chemicals and abrasives to clean fixture as they may damage

If you need further assistance call Quoizel Customer Care at 1-800-645-3184 (9:00am - 5:00pm EST), or visit us on-line at www.quoizel.com.

## **PACKAGE CONTENTS**



### **MOUNTING HARDWARE**







Wire Connector



**Outlet Box Screw** x 2



Ceiling Canopy





х3



















Your installation is now complete! Restore electricity and save this sheet for future reference.