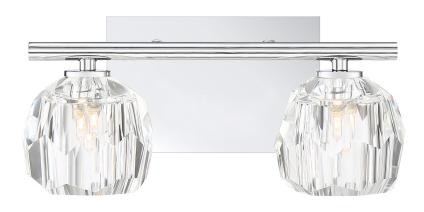

### **RGA8602C**

Regalia Bath Light Polished Chrome

# **DETAILS**

Material: Steel

Glass/Shade Description: Clear Crystal

# **LAMPING**

Light Source: Incandescent

Bulb Included: No

Bulb Type: G9

Bulb Quantity: 2

Watts per Bulb: 40

# **DIMENSIONS**

Dimensions: 13.25" W x 6.00" H x 6.50" D

Backplate Dimensions: 5.00"H x 7.50"W

HCWO: 3.5"

Weight: 8.30 lbs

We reserve the right to revise the design of components of any product due to parts availability or change in our Listed Mark standards without assuming any obligation or liability to modify any products previously manufactured and without notice. This literature depicts a product DESIGN that is the SOLE and EXCLUSIVE PROPERTY of Quoizel Inc. Compliance with U.S. COPYRIGHT and PATENT requirements, notification is hereby presented in this form that this literature, or this product depicts, is NOT to be copied, altered or used in any manner without the express written consent of, or contray to the best interests of Quoizel Inc. 03/31/2013