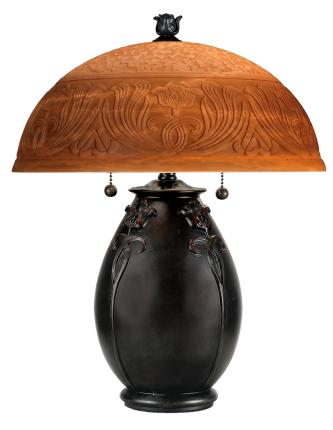

#### **QJ6781TR** Glenhaven Table Lamp Teco Rossa

### DETAILS

| Material: Resin                       |
|---------------------------------------|
| Glass/Shade Description: Etched Glass |