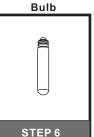

#### Installation Guide

# For Styles WVR8407A, WVR8407AC, WVR8407EK, WVR8407SS and WVR8407WT

## **Tools Required**



# **Light Source**



1BULB REQUIRED BULBNOTINCLUDED

# $oldsymbol{\Delta}$ Warnings and Cautions

Turn off the electricity at the circuit breaker before installation. Consult a licensed electrician if in doubt about installation.

Turn off power to the fixture and allow the bulbs to cool before replacing.

#### **Package Contents**

Preparation: Identify and inspect all parts before beginning the installation.

Missing or damaged parts? Contact your original place of purchase.

#### **PARTS BAG**



Crossbar A Assembly



**Outlet Box Screw** 





#### Table of **Contents**

**Alternate** 





STEP 2









STEP 5











Released Date: 2019-08-15



# STEP 5



## STEP 6