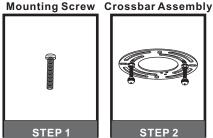

#### Installation Guide

# For Styles WVR8407A, WVR8407AC, WVR8407EK, WVR8407SS and WVR8407WT

## **Tools Required**



# **Light Source**



1BULB REQUIRED BULBNOTINCLUDED

# $oldsymbol{\Delta}$ Warnings and Cautions

Turn off the electricity at the circuit breaker before installation. Consult a licensed electrician if in doubt about installation.

Turn off power to the fixture and allow the bulbs to cool before replacing.

#### **Package Contents**

Preparation: Identify and inspect all parts before beginning the installation.

Missing or damaged parts? Contact your original place of purchase.

#### **PARTS BAG**



Crossbar A Assembly



**Outlet Box Screw** 





#### Table of **Contents**

**Alternate** 





STEP 2









STEP 5











Released Date: 2019-08-15



# STEP 5



## STEP 6