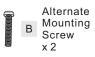

#### Installation Guide

# For Styles WVR8407A, WVR8407AC, WVR8407EK, WVR8407SS and WVR8407WT

## **Tools Required**



# **Light Source**



1BULB REQUIRED BULBNOTINCLUDED

# $oldsymbol{\Delta}$ Warnings and Cautions

Turn off the electricity at the circuit breaker before installation. Consult a licensed electrician if in doubt about installation.

Turn off power to the fixture and allow the bulbs to cool before replacing.

#### **Package Contents**

Preparation: Identify and inspect all parts before beginning the installation.

Missing or damaged parts? Contact your original place of purchase.

#### **PARTS BAG**



Crossbar A Assembly



**Outlet Box Screw** 





#### Table of **Contents**

**Alternate** 





STEP 2









STEP 5











Released Date: 2019-08-15



# STEP 5



## STEP 6