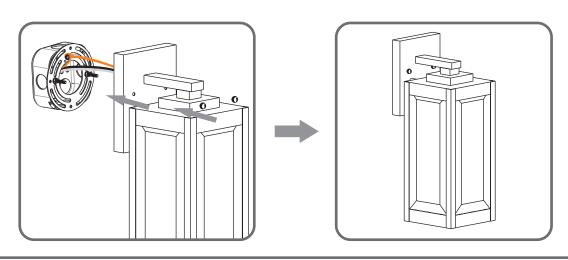

#### Installation Guide

# For Styles WVR8407A, WVR8407AC, WVR8407EK, WVR8407SS and WVR8407WT

## **Tools Required**



# **Light Source**



1BULB REQUIRED BULBNOTINCLUDED

# $oldsymbol{\Delta}$ Warnings and Cautions

Turn off the electricity at the circuit breaker before installation. Consult a licensed electrician if in doubt about installation.

Turn off power to the fixture and allow the bulbs to cool before replacing.

#### **Package Contents**

Preparation: Identify and inspect all parts before beginning the installation.

Missing or damaged parts? Contact your original place of purchase.

#### **PARTS BAG**



Crossbar A Assembly



**Outlet Box Screw** 





#### Table of **Contents**

**Alternate** 





STEP 2









STEP 5











Released Date: 2019-08-15



# STEP 5



## STEP 6