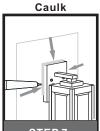

#### Installation Guide

# For Styles WVR8407A, WVR8407AC, WVR8407EK, WVR8407SS and WVR8407WT

## **Tools Required**



# **Light Source**



1BULB REQUIRED BULBNOTINCLUDED

# $oldsymbol{\Delta}$ Warnings and Cautions

Turn off the electricity at the circuit breaker before installation. Consult a licensed electrician if in doubt about installation.

Turn off power to the fixture and allow the bulbs to cool before replacing.

#### **Package Contents**

Preparation: Identify and inspect all parts before beginning the installation.

Missing or damaged parts? Contact your original place of purchase.

#### **PARTS BAG**



Crossbar A Assembly



**Outlet Box Screw** 





#### Table of **Contents**

**Alternate** 





STEP 2









STEP 5











Released Date: 2019-08-15



# STEP 5



## STEP 6