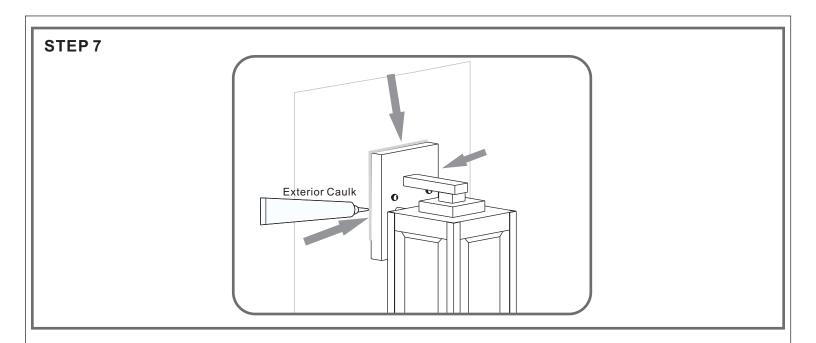

ation Guide

# For Styles WVR8407A, WVR8407AC, WVR8407EK, WVR8407SS and WVR8407WT

## **Tools Required**



# **Light Source**



1BULB REQUIRED BULBNOTINCLUDED

# $oldsymbol{\Delta}$ Warnings and Cautions

Turn off the electricity at the circuit breaker before installation. Consult a licensed electrician if in doubt about installation.

Turn off power to the fixture and allow the bulbs to cool before replacing.

#### **Package Contents**

Preparation: Identify and inspect all parts before beginning the installation.

Missing or damaged parts? Contact your original place of purchase.

#### **PARTS BAG**



Crossbar A Assembly



**Outlet Box Screw** 





#### Table of **Contents**

**Alternate** 





STEP 2









STEP 5











Released Date: 2019-08-15



# STEP 5



## STEP 6