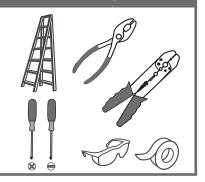

#### Installation Guide

# For Styles WVR8407A, WVR8407AC, WVR8407EK, WVR8407SS and WVR8407WT

## **Tools Required**



# **Light Source**



1BULB REQUIRED BULBNOTINCLUDED

# $oldsymbol{\Delta}$ Warnings and Cautions

Turn off the electricity at the circuit breaker before installation. Consult a licensed electrician if in doubt about installation.

Turn off power to the fixture and allow the bulbs to cool before replacing.

#### **Package Contents**

Preparation: Identify and inspect all parts before beginning the installation.

Missing or damaged parts? Contact your original place of purchase.

#### **PARTS BAG**



Crossbar A Assembly



**Outlet Box Screw** 





#### Table of **Contents**

**Alternate** 





STEP 2









STEP 5











Released Date: 2019-08-15



# STEP 5



## STEP 6