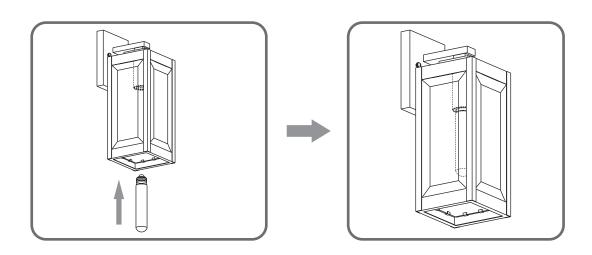

llation Guide

# For Styles WVR8407A, WVR8407AC, WVR8407EK, WVR8407SS and WVR8407WT

## **Tools Required**



# **Light Source**



1BULB REQUIRED BULBNOTINCLUDED

# $oldsymbol{\Delta}$ Warnings and Cautions

Turn off the electricity at the circuit breaker before installation. Consult a licensed electrician if in doubt about installation.

Turn off power to the fixture and allow the bulbs to cool before replacing.

#### **Package Contents**

Preparation: Identify and inspect all parts before beginning the installation.

Missing or damaged parts? Contact your original place of purchase.

#### **PARTS BAG**



Crossbar A Assembly



**Outlet Box Screw** 





#### Table of **Contents**

**Alternate** 





STEP 2









STEP 5











Released Date: 2019-08-15



# STEP 5



## STEP 6