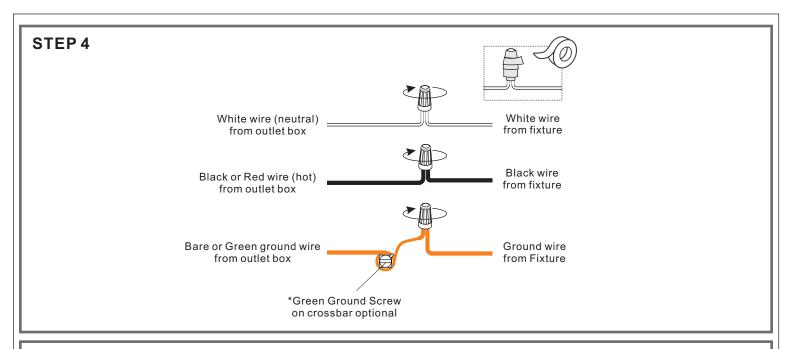

# $oldsymbol{\Delta}$ Warnings and Cautions

Turn off the electricity at the circuit breaker before installation. Consult a licensed electrician if in doubt about installation.

Turn off power to the fixture and allow the bulbs to cool before replacing.