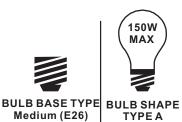

#### Installation Guide

# For Styles WVR8407A, WVR8407AC, WVR8407EK, WVR8407SS and WVR8407WT

## **Tools Required**



# **Light Source**



1BULB REQUIRED BULBNOTINCLUDED

# $oldsymbol{\Delta}$ Warnings and Cautions

Turn off the electricity at the circuit breaker before installation. Consult a licensed electrician if in doubt about installation.

Turn off power to the fixture and allow the bulbs to cool before replacing.

#### **Package Contents**

Preparation: Identify and inspect all parts before beginning the installation.

Missing or damaged parts? Contact your original place of purchase.

#### **PARTS BAG**



Crossbar A Assembly



**Outlet Box Screw** 





#### Table of **Contents**

**Alternate** 





STEP 2









STEP 5











Released Date: 2019-08-15



# STEP 5



## STEP 6