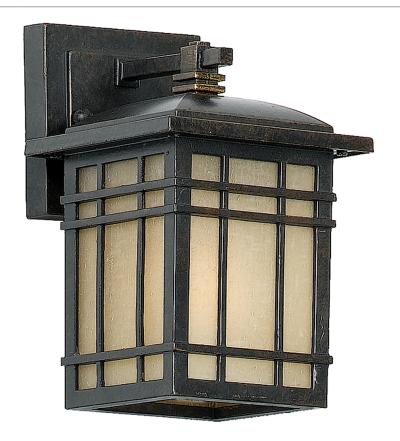

## **HC8406IB**

Hillcrest Outdoor Lantern Imperial Bronze

# **DETAILS**

Material: Aluminum

Glass/Shade Description: Translucent Linen

Glass