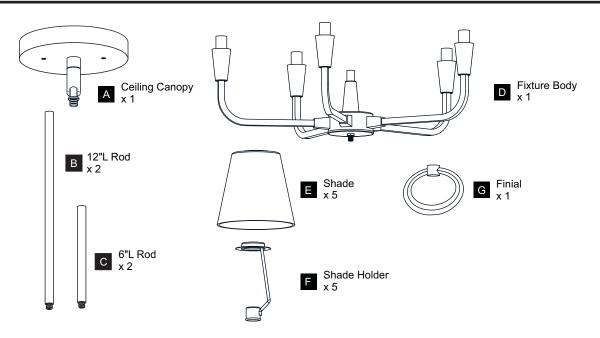

CK Before beginning installation, turn off electricity at the circuit breaker box or the main fuse box.
- RISK OF FIRE Use bulbs specified by the markings and/or labels on the fixture.

#### CALITION

- For your safety, read instructions completely before beginning installation.
- If in doubt about electrical installation, consult a licensed electrician.
- Turn off electricity to fixture before replacing the bulb(s).

### **TOOLS REQUIRED**









### **CARE AND MAINTENANCE**

 Wipe clean using soft, dry cloth or static duster. Always avoid using harsh chemicals and abrasives to clean fixture as they may damage the finish.

If you need further assistance call Quoizel Customer Care at 1-800-645-3184 (9:00am - 5:00pm EST), or visit us on-line at www.quoizel.com.

### **PACKAGE CONTENTS**



# **MOUNTING HARDWARE**







BB Wire Connector

CC Outlet Box Screw















Your installation is now complete! Restore electricity and save this sheet for future reference.