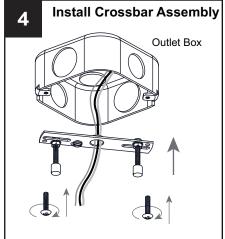

# **MOUNTING HARDWARE**

BB Wire Connector

CC Outlet Box Screw

Your installation is now complete! Restore electricity and save this sheet for future reference.