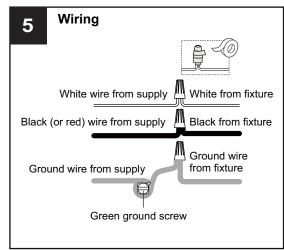

# **MOUNTING HARDWARE**

BB Wire Connector

CC Outlet Box Screw

Your installation is now complete! Restore electricity and save this sheet for future reference.