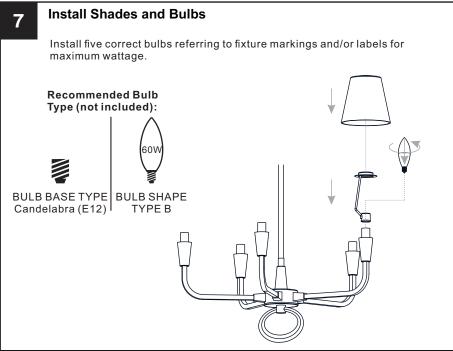

the main fuse box.
- RISK OF FIRE Use bulbs specified by the markings and/or labels on the fixture.

#### CALITION

- For your safety, read instructions completely before beginning installation.
- If in doubt about electrical installation, consult a licensed electrician.
- Turn off electricity to fixture before replacing the bulb(s).

### **TOOLS REQUIRED**









### **CARE AND MAINTENANCE**

 Wipe clean using soft, dry cloth or static duster. Always avoid using harsh chemicals and abrasives to clean fixture as they may damage the finish.

If you need further assistance call Quoizel Customer Care at 1-800-645-3184 (9:00am - 5:00pm EST), or visit us on-line at www.quoizel.com.

### **PACKAGE CONTENTS**



# **MOUNTING HARDWARE**







BB Wire Connector

CC Outlet Box Screw















Your installation is now complete! Restore electricity and save this sheet for future reference.