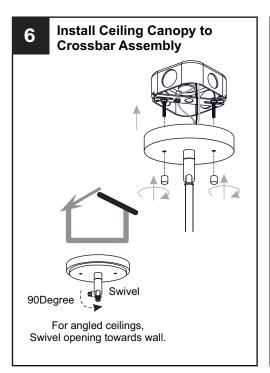

r the main fuse box.
- RISK OF FIRE Use bulbs specified by the markings and/or labels on the fixture.

#### CALITION

- For your safety, read instructions completely before beginning installation.
- If in doubt about electrical installation, consult a licensed electrician.
- Turn off electricity to fixture before replacing the bulb(s).

### **TOOLS REQUIRED**









### **CARE AND MAINTENANCE**

 Wipe clean using soft, dry cloth or static duster. Always avoid using harsh chemicals and abrasives to clean fixture as they may damage the finish.

If you need further assistance call Quoizel Customer Care at 1-800-645-3184 (9:00am - 5:00pm EST), or visit us on-line at www.quoizel.com.

### **PACKAGE CONTENTS**



# **MOUNTING HARDWARE**







BB Wire Connector

CC Outlet Box Screw















Your installation is now complete! Restore electricity and save this sheet for future reference.