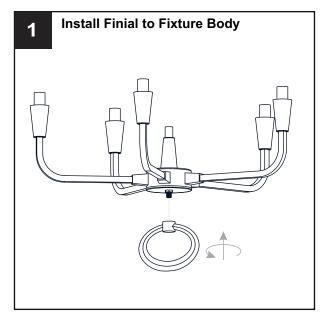

# **MOUNTING HARDWARE**

BB Wire Connector

CC Outlet Box Screw

Your installation is now complete! Restore electricity and save this sheet for future reference.