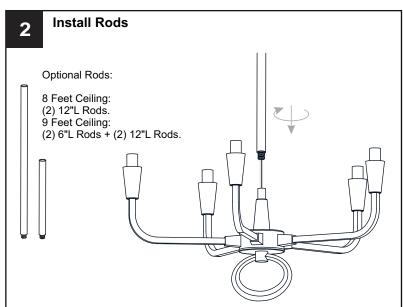

er box or the main fuse box.
- RISK OF FIRE Use bulbs specified by the markings and/or labels on the fixture.

#### CALITION

- For your safety, read instructions completely before beginning installation.
- If in doubt about electrical installation, consult a licensed electrician.
- Turn off electricity to fixture before replacing the bulb(s).

### **TOOLS REQUIRED**









### **CARE AND MAINTENANCE**

 Wipe clean using soft, dry cloth or static duster. Always avoid using harsh chemicals and abrasives to clean fixture as they may damage the finish.

If you need further assistance call Quoizel Customer Care at 1-800-645-3184 (9:00am - 5:00pm EST), or visit us on-line at www.quoizel.com.

### **PACKAGE CONTENTS**



# **MOUNTING HARDWARE**







BB Wire Connector

CC Outlet Box Screw















Your installation is now complete! Restore electricity and save this sheet for future reference.