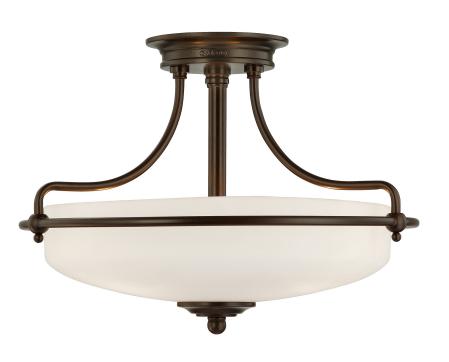

#### **GF1717PN**

Griffin Semi-Flush Mount Palladian Bronze

## **DETAILS**

Material: Steel

Glass/Shade Description: Etched Glass with

White Interior

### **DIMENSIONS**

Dimensions: 17.00" W x 12.00" H x 17.00" D

Canopy Dimensions: 5.75" Dia.

Weight: 6.50 lbs

We reserve the right to revise the design of components of any product due to parts availability or change in our Listed Mark standards without assuming any obligation or liability to modify any products previously manufactured and without notice. This literature depicts a product DESIGN that is the SOLE and EXCLUSIVE PROPERTY of Quoizel Inc. Compliance with U.S. COPYRIGHT and PATENT requirements, notification is hereby presented in this form that this literature, or this product depicts, is NOT to be copied, altered or used in any manner without the express written consent of, or contray to the best interests of Quoizel Inc. 03/31/2013