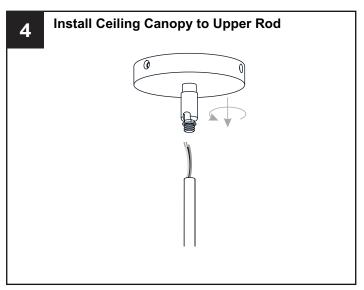

## **MOUNTING HARDWARE**

x 1

Wire Connector ВВ x 3

**Outlet Box Screw** CC x 2

Lock Screw DD x 3

Your installation is now complete! Restore electricity and save this sheet for future reference.