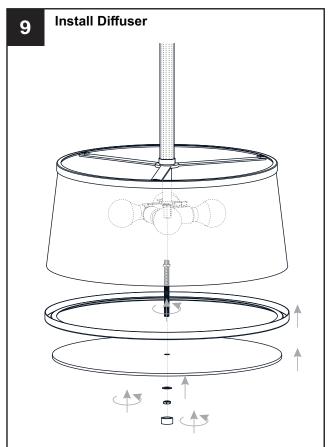

ied by the markings and/or labels on the fixture.

#### **CAUTION**

- · For your safety, read instructions completely before beginning installation.
- If in doubt about electrical installation, consult a licensed electrician.
- Turn off electricity to fixture before replacing the bulb(s).

#### **TOOLS REQUIRED**











### **CARE AND MAINTENANCE**

Wipe clean using soft, dry cloth or static duster. Always avoid using harsh chemicals and abrasives to clean fixture as they may damage the finish.

If you need further assistance call Quoizel Customer Care at 1-800-645-3184 (9:00am - 5:00pm EST), or visit us on-line at www.quoizel.com.

### **PACKAGE CONTENTS**



## **MOUNTING HARDWARE**



x 1







Wire Connector ВВ x 3

**Outlet Box Screw** CC x 2

Lock Screw DD x 3



















Your installation is now complete! Restore electricity and save this sheet for future reference.