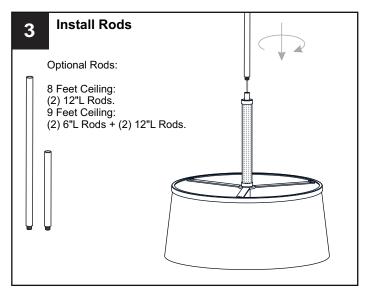

bulbs specified by the markings and/or labels on the fixture.

#### **CAUTION**

- · For your safety, read instructions completely before beginning installation.
- If in doubt about electrical installation, consult a licensed electrician.
- Turn off electricity to fixture before replacing the bulb(s).

#### **TOOLS REQUIRED**











### **CARE AND MAINTENANCE**

Wipe clean using soft, dry cloth or static duster. Always avoid using harsh chemicals and abrasives to clean fixture as they may damage the finish.

If you need further assistance call Quoizel Customer Care at 1-800-645-3184 (9:00am - 5:00pm EST), or visit us on-line at www.quoizel.com.

### **PACKAGE CONTENTS**



## **MOUNTING HARDWARE**



x 1







Wire Connector ВВ x 3

**Outlet Box Screw** CC x 2

Lock Screw DD x 3



















Your installation is now complete! Restore electricity and save this sheet for future reference.