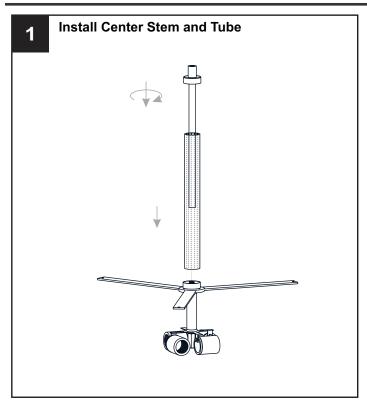

Use bulbs specified by the markings and/or labels on the fixture.

#### **CAUTION**

- · For your safety, read instructions completely before beginning installation.
- If in doubt about electrical installation, consult a licensed electrician.
- Turn off electricity to fixture before replacing the bulb(s).

#### **TOOLS REQUIRED**











### **CARE AND MAINTENANCE**

Wipe clean using soft, dry cloth or static duster. Always avoid using harsh chemicals and abrasives to clean fixture as they may damage the finish.

If you need further assistance call Quoizel Customer Care at 1-800-645-3184 (9:00am - 5:00pm EST), or visit us on-line at www.quoizel.com.

### **PACKAGE CONTENTS**



## **MOUNTING HARDWARE**



x 1







Wire Connector ВВ x 3

**Outlet Box Screw** CC x 2

Lock Screw DD x 3



















Your installation is now complete! Restore electricity and save this sheet for future reference.