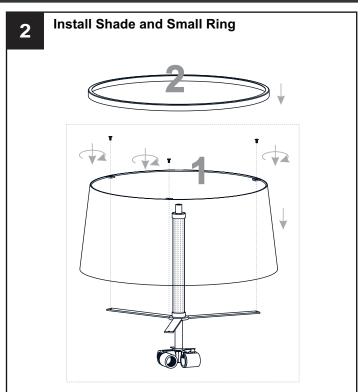

e bulbs specified by the markings and/or labels on the fixture.

#### **CAUTION**

- · For your safety, read instructions completely before beginning installation.
- If in doubt about electrical installation, consult a licensed electrician.
- Turn off electricity to fixture before replacing the bulb(s).

#### **TOOLS REQUIRED**











### **CARE AND MAINTENANCE**

Wipe clean using soft, dry cloth or static duster. Always avoid using harsh chemicals and abrasives to clean fixture as they may damage the finish.

If you need further assistance call Quoizel Customer Care at 1-800-645-3184 (9:00am - 5:00pm EST), or visit us on-line at www.quoizel.com.

### **PACKAGE CONTENTS**



## **MOUNTING HARDWARE**



x 1







Wire Connector ВВ x 3

**Outlet Box Screw** CC x 2

Lock Screw DD x 3



















Your installation is now complete! Restore electricity and save this sheet for future reference.