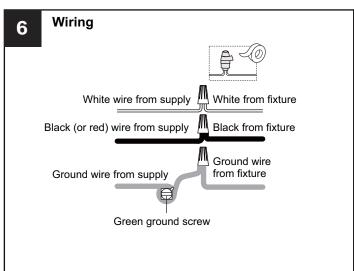

## **SAFETY INFORMATION**

Released Date: 2023-03-27

Please read and understand this entire manual before attempting to assemble, install or operate the product. WARNING

- RISK OF ELECTRIC SHOCK Before beginning installation, turn off electricity at the circuit breaker box or the main fuse box.
- RISK OF FIRE Use bulbs specified by the markings and/or labels on the fixture.

#### **CAUTION**

- · For your safety, read instructions completely before beginning installation.
- If in doubt about electrical installation, consult a licensed electrician.
- Turn off electricity to fixture before replacing the bulb(s).