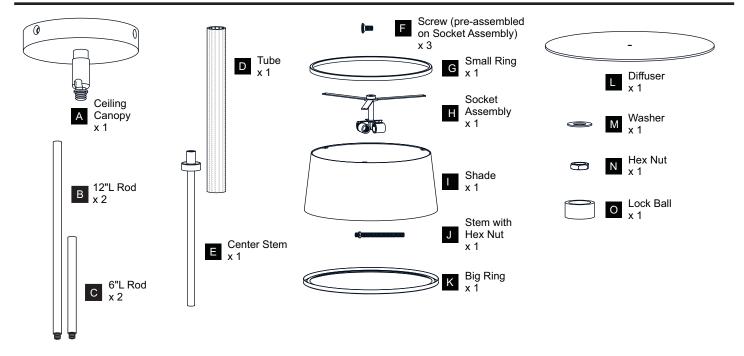

re beginning installation, turn off electricity at the circuit breaker box or the main fuse box.
- RISK OF FIRE Use bulbs specified by the markings and/or labels on the fixture.

#### **CAUTION**

- · For your safety, read instructions completely before beginning installation.
- If in doubt about electrical installation, consult a licensed electrician.
- Turn off electricity to fixture before replacing the bulb(s).

#### **TOOLS REQUIRED**











### **CARE AND MAINTENANCE**

Wipe clean using soft, dry cloth or static duster. Always avoid using harsh chemicals and abrasives to clean fixture as they may damage the finish.

If you need further assistance call Quoizel Customer Care at 1-800-645-3184 (9:00am - 5:00pm EST), or visit us on-line at www.quoizel.com.

### **PACKAGE CONTENTS**



## **MOUNTING HARDWARE**



x 1







Wire Connector ВВ x 3

**Outlet Box Screw** CC x 2

Lock Screw DD x 3



















Your installation is now complete! Restore electricity and save this sheet for future reference.