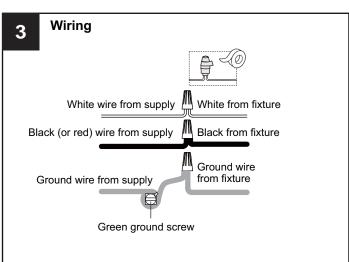

#### WARNING

- RISK OF ELECTRIC SHOCK Before beginning installation, turn off electricity at the circuit breaker box or the main fuse box.
- RISK OF FIRE Use bulbs specified by the markings and/or labels on the fixture.