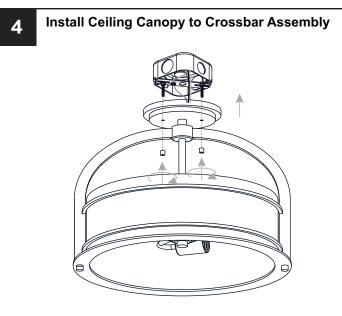

## **MOUNTING HARDWARE**

Outlet Box Screw

Your installation is now complete! Restore electricity and save this sheet for future reference.