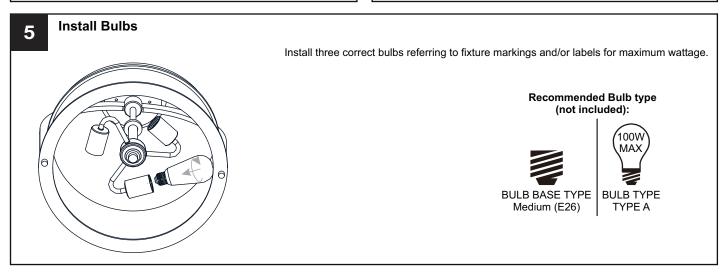

#### WARNING

- RISK OF ELECTRIC SHOCK Before beginning installation, turn off electricity at the circuit breaker box or the main fuse box.
- RISK OF FIRE Use bulbs specified by the markings and/or labels on the fixture.