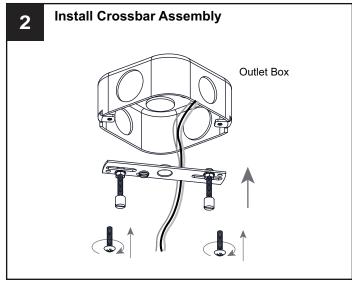

## **MOUNTING HARDWARE**

Outlet Box Screw

Your installation is now complete! Restore electricity and save this sheet for future reference.