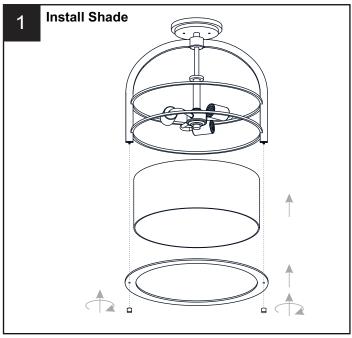

icity at the circuit breaker box or the main fuse box.
- RISK OF FIRE Use bulbs specified by the markings and/or labels on the fixture.

### CAUTION

- · For your safety, read instructions completely before beginning installation.
- If in doubt about electrical installation, consult a licensed electrician.
- Turn off electricity to fixture before replacing the bulb(s).

# TOOLS REQUIRED









### **CARE AND MAINTENANCE**

• Wipe clean using soft, dry cloth or static duster. Always avoid using harsh chemicals and abrasives to clean fixture as they may damage the finish.

If you need further assistance call Quoizel Customer Care at 1-800-645-3184 (9:00am - 5:00pm EST), or visit us on-line at www.quoizel.com.

# **PACKAGE CONTENTS**



## **MOUNTING HARDWARE**











Outlet Box Screw











Your installation is now complete! Restore electricity and save this sheet for future reference.