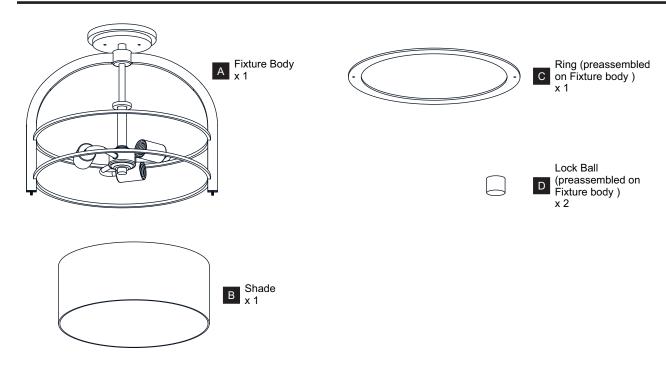

RIC SHOCK Before beginning installation, turn off electricity at the circuit breaker box or the main fuse box.
- RISK OF FIRE Use bulbs specified by the markings and/or labels on the fixture.

### CAUTION

- · For your safety, read instructions completely before beginning installation.
- If in doubt about electrical installation, consult a licensed electrician.
- Turn off electricity to fixture before replacing the bulb(s).

# TOOLS REQUIRED









### **CARE AND MAINTENANCE**

• Wipe clean using soft, dry cloth or static duster. Always avoid using harsh chemicals and abrasives to clean fixture as they may damage the finish.

If you need further assistance call Quoizel Customer Care at 1-800-645-3184 (9:00am - 5:00pm EST), or visit us on-line at www.quoizel.com.

# **PACKAGE CONTENTS**



## **MOUNTING HARDWARE**











Outlet Box Screw











Your installation is now complete! Restore electricity and save this sheet for future reference.