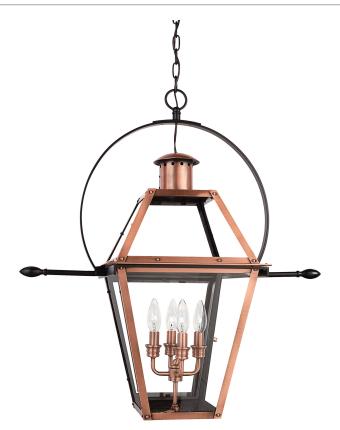

#### R01914AC

Rue De Royal Outdoor Lantern Aged Copper

### DIMENSIONS

| Dimensions: 27.50" W x 29.50" H x 13.50" D |
|--------------------------------------------|
| Overall Height: 130"                       |
| Canopy Dimensions: 5.50"W x 5.50"D         |
| Chain/Downrod Length: 8'                   |
| Weight: 12.00 lbs                          |

# DETAILS

| Material: Copper/Steel                  |
|-----------------------------------------|
| Glass/Shade Description: Clear Tempered |
| Glass                                   |
|                                         |

## LAMPING

| Light Source: Incandescent |
|----------------------------|
| Bulb Included: No          |
| Bulb Type: Candelabra Base |
| Bulb Quantity: 4           |
| Watts per Bulb: 60         |