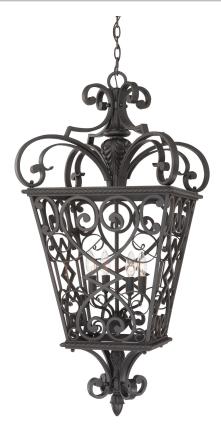

## FQ1920MK01

Fort Quinn Outdoor Lantern Marcado Black

### DIMENSIONS

| Dimensions: 19.00" W x 41.00" H x 19.00" D |
|--------------------------------------------|
| Overall Height: 142.5"                     |
| Canopy Dimensions: 5.00" Dia.              |
| Chain/Downrod Length: 8'                   |
| Weight: 40.10 lbs                          |

#### DETAILS

Material: Steel