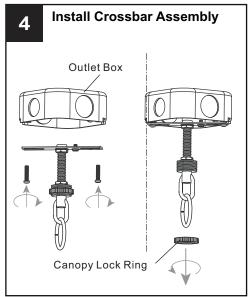

### **MOUNTING HARDWARE**

Wire Connector

CC Outlet Box Screw

Ceiling Canopy x 1

Quick Link x 1

Your installation is now complete! Restore electricity and save this sheet for future reference.