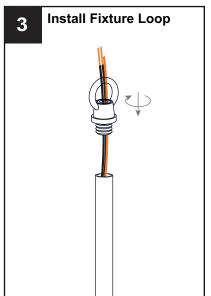

lbs specified by the markings and/or labels on the fixture.

#### **CAUTION**

- For your safety, read instructions completely before beginning installation.
- If in doubt about electrical installation, consult a licensed electrician.
- Turn off electricity to fixture before replacing the bulb(s).

#### **TOOLS REQUIRED**













## **CARE AND MAINTENANCE**

 Wipe clean using soft, dry cloth or static duster. Always avoid using harsh chemicals and abrasives to clean fixture as they may damage the finish.

If you need further assistance call Quoizel Customer Care at 1-800-645-3184 (9:00am - 5:00pm EST), or visit us on-line at www.quoizel.com.

### **PACKAGE CONTENTS**



### **MOUNTING HARDWARE**







Wire Connector



CC Outlet Box Screw



Ceiling Canopy x 1



Quick Link x 1



















Your installation is now complete! Restore electricity and save this sheet for future reference.