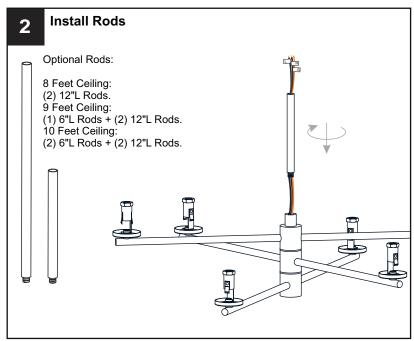

bulbs specified by the markings and/or labels on the fixture.

#### **CAUTION**

- For your safety, read instructions completely before beginning installation.
- If in doubt about electrical installation, consult a licensed electrician.
- Turn off electricity to fixture before replacing the bulb(s).

#### **TOOLS REQUIRED**













## **CARE AND MAINTENANCE**

 Wipe clean using soft, dry cloth or static duster. Always avoid using harsh chemicals and abrasives to clean fixture as they may damage the finish.

If you need further assistance call Quoizel Customer Care at 1-800-645-3184 (9:00am - 5:00pm EST), or visit us on-line at www.quoizel.com.

### **PACKAGE CONTENTS**



### **MOUNTING HARDWARE**







Wire Connector



CC Outlet Box Screw



Ceiling Canopy x 1



Quick Link x 1



















Your installation is now complete! Restore electricity and save this sheet for future reference.