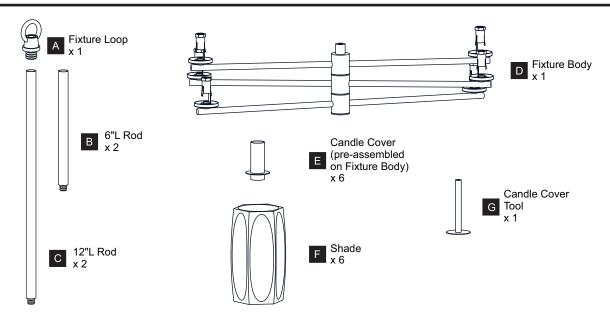

re beginning installation, turn off electricity at the circuit breaker box or the main fuse box.
- RISK OF FIRE Use bulbs specified by the markings and/or labels on the fixture.

#### **CAUTION**

- For your safety, read instructions completely before beginning installation.
- If in doubt about electrical installation, consult a licensed electrician.
- Turn off electricity to fixture before replacing the bulb(s).

#### **TOOLS REQUIRED**













## **CARE AND MAINTENANCE**

 Wipe clean using soft, dry cloth or static duster. Always avoid using harsh chemicals and abrasives to clean fixture as they may damage the finish.

If you need further assistance call Quoizel Customer Care at 1-800-645-3184 (9:00am - 5:00pm EST), or visit us on-line at www.quoizel.com.

### **PACKAGE CONTENTS**



### **MOUNTING HARDWARE**







Wire Connector



CC Outlet Box Screw



Ceiling Canopy x 1



Quick Link x 1



















Your installation is now complete! Restore electricity and save this sheet for future reference.