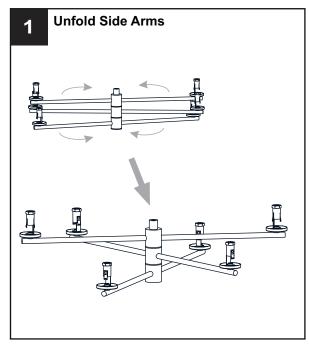

e bulbs specified by the markings and/or labels on the fixture.

#### **CAUTION**

- For your safety, read instructions completely before beginning installation.
- If in doubt about electrical installation, consult a licensed electrician.
- Turn off electricity to fixture before replacing the bulb(s).

#### **TOOLS REQUIRED**













## **CARE AND MAINTENANCE**

 Wipe clean using soft, dry cloth or static duster. Always avoid using harsh chemicals and abrasives to clean fixture as they may damage the finish.

If you need further assistance call Quoizel Customer Care at 1-800-645-3184 (9:00am - 5:00pm EST), or visit us on-line at www.quoizel.com.

### **PACKAGE CONTENTS**



### **MOUNTING HARDWARE**







Wire Connector



CC Outlet Box Screw



Ceiling Canopy x 1



Quick Link x 1



















Your installation is now complete! Restore electricity and save this sheet for future reference.