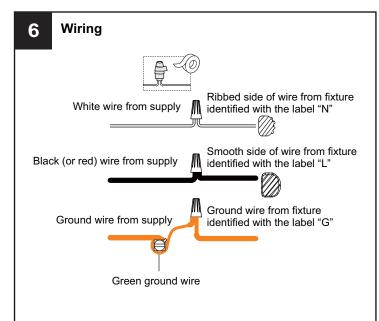

### **MOUNTING HARDWARE**

Wire Connector

CC Outlet Box Screw

Ceiling Canopy x 1

Quick Link x 1

Your installation is now complete! Restore electricity and save this sheet for future reference.