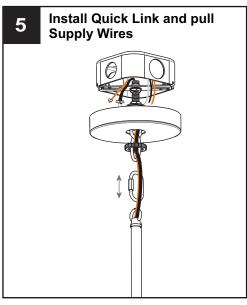

### **MOUNTING HARDWARE**

Wire Connector

CC Outlet Box Screw

Ceiling Canopy x 1

Quick Link x 1

Your installation is now complete! Restore electricity and save this sheet for future reference.