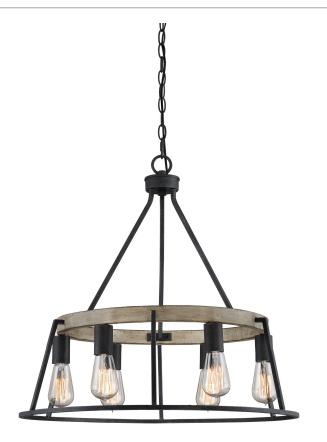

### BRT5006GK

Brockton Chandelier Grey Ash





# **DIMENSIONS**

Dimensions: 24.50" W x 24.00" H x 24.50" D

Overall Height: 74"

Canopy Dimensions: 5.00"W x 5.00"D

Chain/Downrod Length: 4'

Weight: 8.70 lbs

## **DETAILS**

Material: Steel

## **LAMPING**

Light Source: Incandescent

Bulb Included: No

Bulb Type: Medium Base

Bulb Quantity: 6

Watts per Bulb: 100

## **ELECTRICAL**

Dimmable: Yes

Voltage: 120v

Wire Length: 8'

## **INSTALLATION**

Location Rating: Damp

Sloped Ceiling Compatible: Yes

We reserve the right to revise the design of components of any product due to parts availability or change in our Listed Mark standards without assuming any obligation or liability to modify any products previously manufactured and without notice. This literature depicts a product DESIGN that is the SOLE and EXCLUSIVE PROPERTY of Qu