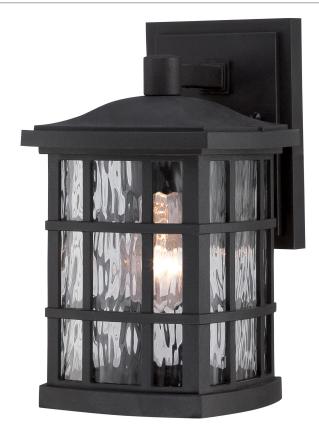

### **SNN8406K**

Stonington Outdoor Lantern Mystic Black

# **DETAILS**

Material: EPM

Glass/Shade Description: Clear Water Glass