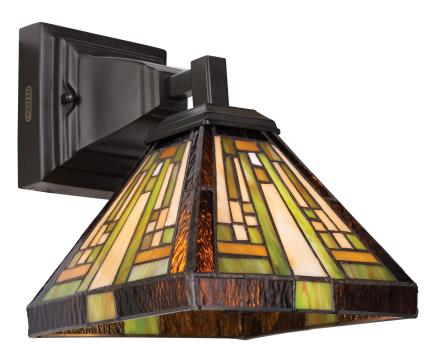

## DETAILS

| Material: Steel                        |
|----------------------------------------|
| Glass/Shade Description: Tiffany Glass |