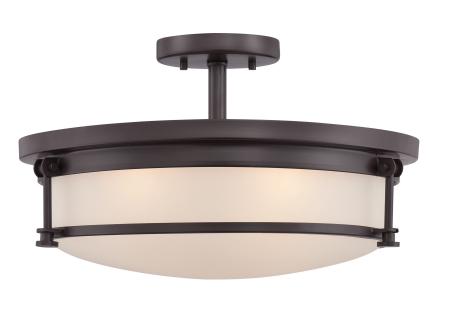

## **SLR1716WT**

Sailor Semi-Flush Mount Western Bronze

# **DETAILS**

Material: Steel

Glass/Shade Description: Etched Glass

# **DIMENSIONS**

Dimensions: 16.00" W x 9.50" H x 16.00" D

Canopy Dimensions: 5.00" Dia.

Weight: 7.68 lbs

We reserve the right to revise the design of components of any product due to parts availability or change in our Listed Mark standards without assuming any obligation or liability to modify any products previously manufactured and without notice. This literature depicts a product DESIGN that is the SOLE and EXCLUSIVE PROPERTY of Quoizel Inc. Compliance with U.S. COPYRIGHT and PATENT requirements, notification is hereby presented in this form that this literature, or this product depicts, is NOT to be copied, altered or used in any manner without the express written consent of, or contray to the best interests of Quoizel Inc. 03/31/2013