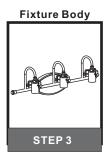

#### **PARTS BAG**

Mounting A Screw x 2

B Outlet Box Screw

C Wire Connector

Inner D Backplate

E Fixture Body

Shade F x 3