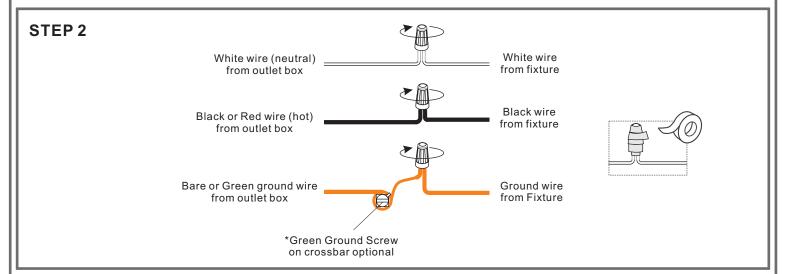

## **Installation Guide**

# For Styles DNY8603C, DNY8603EK and DNY8603BN

#### **Tools Required**



# **Light Source**



3 BULBS REQUIRED BULBSNOTINCLUDED

# ⚠ Warnings and Cautions

Turn off the electricity at the circuit breaker before installation. Consult a licensed electrician if in doubt about installation.

Turn off power to the fixture and allow the bulbs to cool before replacing.

#### Package Contents

Preparation: Identify and inspect all parts before beginning the installation.

Missing or damaged parts? Contact your original place of purchase.

#### **PARTS BAG**



Mounting A Screw x 2



B Outlet Box Screw



C Wire Connector



Inner D Backplate



E Fixture Body



Shade F x 3

### Table of Contents



STEP 1







STEP 4

# STEP 1









©2019 QuoizelInc.

visit us on-line at www.quoizel.com