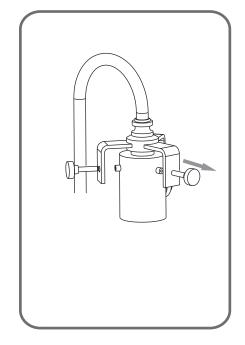

tyles DNY8603C, DNY8603EK and DNY8603BN

#### **Tools Required**



# **Light Source**



3 BULBS REQUIRED BULBSNOTINCLUDED

# ⚠ Warnings and Cautions

Turn off the electricity at the circuit breaker before installation. Consult a licensed electrician if in doubt about installation.

Turn off power to the fixture and allow the bulbs to cool before replacing.

#### Package Contents

Preparation: Identify and inspect all parts before beginning the installation.

Missing or damaged parts? Contact your original place of purchase.

#### **PARTS BAG**



Mounting A Screw x 2



B Outlet Box Screw



C Wire Connector



Inner D Backplate



E Fixture Body



Shade F x 3

### Table of Contents



STEP 1







STEP 4

# STEP 1









©2019 QuoizelInc.

visit us on-line at www.quoizel.com