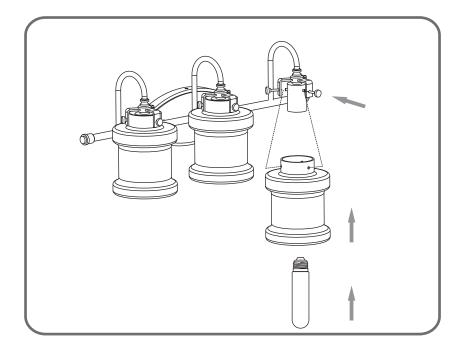

les DNY8603C, DNY8603EK and DNY8603BN

#### **Tools Required**



# **Light Source**



3 BULBS REQUIRED BULBSNOTINCLUDED

# ⚠ Warnings and Cautions

Turn off the electricity at the circuit breaker before installation. Consult a licensed electrician if in doubt about installation.

Turn off power to the fixture and allow the bulbs to cool before replacing.

#### Package Contents

Preparation: Identify and inspect all parts before beginning the installation.

Missing or damaged parts? Contact your original place of purchase.

#### **PARTS BAG**



Mounting A Screw x 2



B Outlet Box Screw



C Wire Connector



Inner D Backplate



E Fixture Body



Shade F x 3

### Table of Contents



STEP 1







STEP 4

# STEP 1









©2019 QuoizelInc.

visit us on-line at www.quoizel.com