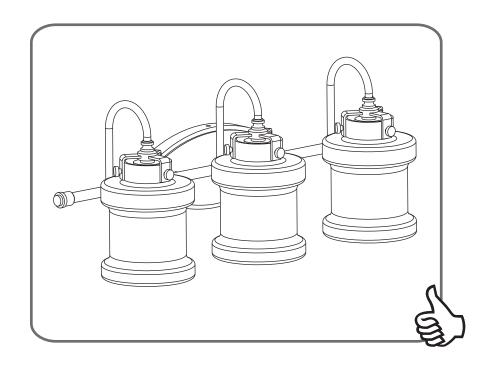

s DNY8603C, DNY8603EK and DNY8603BN

#### **Tools Required**



# **Light Source**



3 BULBS REQUIRED BULBSNOTINCLUDED

# ⚠ Warnings and Cautions

Turn off the electricity at the circuit breaker before installation. Consult a licensed electrician if in doubt about installation.

Turn off power to the fixture and allow the bulbs to cool before replacing.

#### Package Contents

Preparation: Identify and inspect all parts before beginning the installation.

Missing or damaged parts? Contact your original place of purchase.

#### **PARTS BAG**



Mounting A Screw x 2



B Outlet Box Screw



C Wire Connector



Inner D Backplate



E Fixture Body



Shade F x 3

### Table of Contents



STEP 1







STEP 4

# STEP 1









©2019 QuoizelInc.

visit us on-line at www.quoizel.com