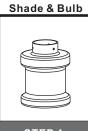

## **Installation Guide**

# For Styles DNY8603C, DNY8603EK and DNY8603BN

#### **Tools Required**



# **Light Source**



3 BULBS REQUIRED BULBSNOTINCLUDED

# ⚠ Warnings and Cautions

Turn off the electricity at the circuit breaker before installation. Consult a licensed electrician if in doubt about installation.

Turn off power to the fixture and allow the bulbs to cool before replacing.

#### Package Contents

Preparation: Identify and inspect all parts before beginning the installation.

Missing or damaged parts? Contact your original place of purchase.

#### **PARTS BAG**



Mounting A Screw x 2



B Outlet Box Screw



C Wire Connector



Inner D Backplate



E Fixture Body



Shade F x 3

### Table of Contents



STEP 1







STEP 4

# STEP 1









©2019 QuoizelInc.

visit us on-line at www.quoizel.com