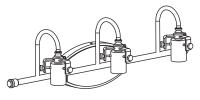

## **Installation Guide**

# For Styles DNY8603C, DNY8603EK and DNY8603BN

#### **Tools Required**



# **Light Source**



3 BULBS REQUIRED BULBSNOTINCLUDED

# ⚠ Warnings and Cautions

Turn off the electricity at the circuit breaker before installation. Consult a licensed electrician if in doubt about installation.

Turn off power to the fixture and allow the bulbs to cool before replacing.

#### Package Contents

Preparation: Identify and inspect all parts before beginning the installation.

Missing or damaged parts? Contact your original place of purchase.

#### **PARTS BAG**



Mounting A Screw x 2



B Outlet Box Screw



C Wire Connector



Inner D Backplate



E Fixture Body



Shade F x 3

### Table of Contents



STEP 1







STEP 4

# STEP 1









©2019 QuoizelInc.

visit us on-line at www.quoizel.com