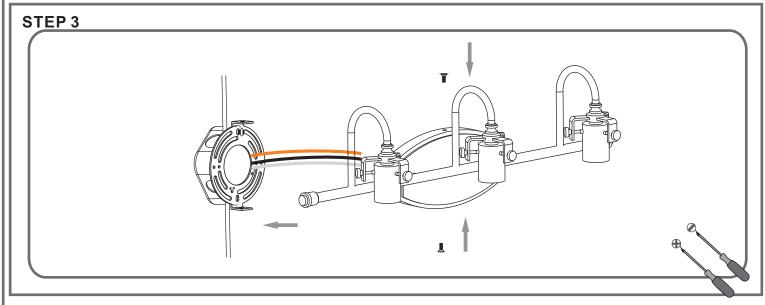

## **Installation Guide**

# For Styles DNY8603C, DNY8603EK and DNY8603BN

#### **Tools Required**



# **Light Source**



3 BULBS REQUIRED BULBSNOTINCLUDED

# ⚠ Warnings and Cautions

Turn off the electricity at the circuit breaker before installation. Consult a licensed electrician if in doubt about installation.

Turn off power to the fixture and allow the bulbs to cool before replacing.

#### Package Contents

Preparation: Identify and inspect all parts before beginning the installation.

Missing or damaged parts? Contact your original place of purchase.

#### **PARTS BAG**



Mounting A Screw x 2



B Outlet Box Screw



C Wire Connector



Inner D Backplate



E Fixture Body



Shade F x 3

### Table of Contents



STEP 1







STEP 4

# STEP 1









©2019 QuoizelInc.

visit us on-line at www.quoizel.com