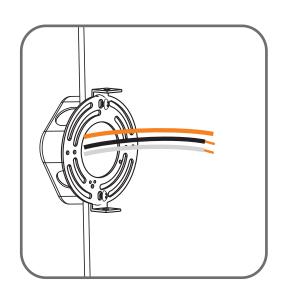

## **Installation Guide**

# For Styles DNY8603C, DNY8603EK and DNY8603BN

#### **Tools Required**



# **Light Source**



3 BULBS REQUIRED BULBSNOTINCLUDED

# ⚠ Warnings and Cautions

Turn off the electricity at the circuit breaker before installation. Consult a licensed electrician if in doubt about installation.

Turn off power to the fixture and allow the bulbs to cool before replacing.

#### Package Contents

Preparation: Identify and inspect all parts before beginning the installation.

Missing or damaged parts? Contact your original place of purchase.

#### **PARTS BAG**



Mounting A Screw x 2



B Outlet Box Screw



C Wire Connector



Inner D Backplate



E Fixture Body



Shade F x 3

### Table of Contents



STEP 1







STEP 4

# STEP 1









©2019 QuoizelInc.

visit us on-line at www.quoizel.com