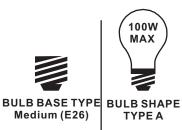

## **Installation Guide**

# For Styles DNY8603C, DNY8603EK and DNY8603BN

#### **Tools Required**



# **Light Source**



3 BULBS REQUIRED BULBSNOTINCLUDED

# ⚠ Warnings and Cautions

Turn off the electricity at the circuit breaker before installation. Consult a licensed electrician if in doubt about installation.

Turn off power to the fixture and allow the bulbs to cool before replacing.

#### Package Contents

Preparation: Identify and inspect all parts before beginning the installation.

Missing or damaged parts? Contact your original place of purchase.

#### **PARTS BAG**



Mounting A Screw x 2



B Outlet Box Screw



C Wire Connector



Inner D Backplate



E Fixture Body



Shade F x 3

### Table of Contents



STEP 1







STEP 4

# STEP 1









©2019 QuoizelInc.

visit us on-line at www.quoizel.com