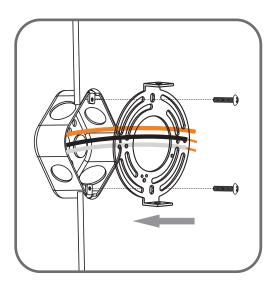

## **Installation Guide**

# For Styles DNY8603C, DNY8603EK and DNY8603BN

#### **Tools Required**



# **Light Source**



3 BULBS REQUIRED BULBSNOTINCLUDED

# ⚠ Warnings and Cautions

Turn off the electricity at the circuit breaker before installation. Consult a licensed electrician if in doubt about installation.

Turn off power to the fixture and allow the bulbs to cool before replacing.

#### Package Contents

Preparation: Identify and inspect all parts before beginning the installation.

Missing or damaged parts? Contact your original place of purchase.

#### **PARTS BAG**



Mounting A Screw x 2



B Outlet Box Screw



C Wire Connector



Inner D Backplate



E Fixture Body



Shade F x 3

### Table of Contents



STEP 1







STEP 4

# STEP 1









©2019 QuoizelInc.

visit us on-line at www.quoizel.com