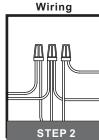

# ⚠ Warnings and Cautions

Turn off the electricity at the circuit breaker before installation. Consult a licensed electrician if in doubt about installation.

Turn off power to the fixture and allow the bulbs to cool before replacing.