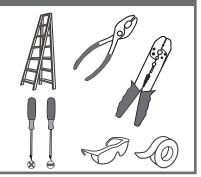

## **Installation Guide**

# For Styles DNY8603C, DNY8603EK and DNY8603BN

#### **Tools Required**



# **Light Source**



3 BULBS REQUIRED BULBSNOTINCLUDED

# ⚠ Warnings and Cautions

Turn off the electricity at the circuit breaker before installation. Consult a licensed electrician if in doubt about installation.

Turn off power to the fixture and allow the bulbs to cool before replacing.

#### Package Contents

Preparation: Identify and inspect all parts before beginning the installation.

Missing or damaged parts? Contact your original place of purchase.

#### **PARTS BAG**



Mounting A Screw x 2



B Outlet Box Screw



C Wire Connector



Inner D Backplate



E Fixture Body



Shade F x 3

### Table of Contents



STEP 1







STEP 4

# STEP 1









©2019 QuoizelInc.

visit us on-line at www.quoizel.com