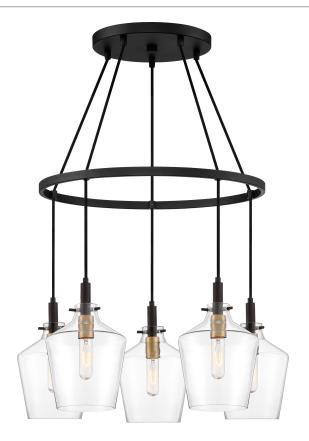

# JUN5005EK

June Chandelier Earth Black

# **DIMENSIONS**

Dimensions: 26.00" W x 13.00" H x 26.00" D

Overall Height: 110"

Canopy Dimensions: 11.00"W x 11.00"D

Weight: 12.50 lbs

## **DETAILS**

Material: Steel

Glass/Shade Description: Clear Glass

#### **LAMPING**

Light Source: Incandescent

Bulb Included: No

Bulb Type: Medium Base

Bulb Quantity: 5

Watts per Bulb: 100