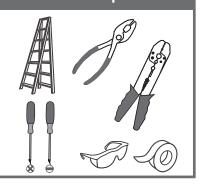

## QUOIZEL.

#### **Installation Guide**

# For Styles KLT8602CLED, KLT8602BNLED and KLT8602WTLED

#### **Tools Required**



### **Light Source**



LED G9 4.5W Bulb

2 BULBS REQUIRED **INCLUDED** 

### $oldsymbol{\Delta}$ Warnings and Cautions

Turn off the electricity at the circuit breaker before installation. Consult a licensed electrician if in doubt about installation.

Turn off power to the fixture and allow the bulbs to cool before replacing.

#### Package Contents

Preparation: Identify and inspect all parts before beginning the installation.

Missing or damaged parts? Contact your original place of purchase.

#### **PARTS BAG**



Mounting x 2



**Outlet Box Screw** 



Inner B Backplate

D Wire Connector х3



Fixture Body x 1



G Socket Collar







#### Table of **Contents**





STEP 1



Fixture Body



STEP 3

Shade & Bulb