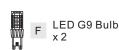

## QUOIZEL.

#### **Installation Guide**

# For Styles KLT8602CLED, KLT8602BNLED and KLT8602WTLED

#### **Tools Required**



### **Light Source**



LED G9 4.5W Bulb

2 BULBS REQUIRED **INCLUDED** 

### $oldsymbol{\Delta}$ Warnings and Cautions

Turn off the electricity at the circuit breaker before installation. Consult a licensed electrician if in doubt about installation.

Turn off power to the fixture and allow the bulbs to cool before replacing.

#### Package Contents

Preparation: Identify and inspect all parts before beginning the installation.

Missing or damaged parts? Contact your original place of purchase.

#### **PARTS BAG**



Mounting x 2



**Outlet Box Screw** 



Inner B Backplate

D Wire Connector х3



Fixture Body x 1



G Socket Collar







#### Table of **Contents**





STEP 1



Fixture Body



STEP 3

Shade & Bulb