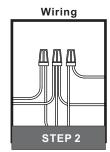

# **Installation Guide**

# For Styles KLT8602CLED, KLT8602BNLED and KLT8602WTLED

#### **Tools Required**



### **Light Source**



LED G9 4.5W Bulb

2 BULBS REQUIRED **INCLUDED** 

### $oldsymbol{\Delta}$ Warnings and Cautions

Turn off the electricity at the circuit breaker before installation. Consult a licensed electrician if in doubt about installation.

Turn off power to the fixture and allow the bulbs to cool before replacing.

#### Package Contents

Preparation: Identify and inspect all parts before beginning the installation.

Missing or damaged parts? Contact your original place of purchase.

#### **PARTS BAG**



Mounting x 2



**Outlet Box Screw** 



Inner B Backplate

D Wire Connector х3



Fixture Body x 1



G Socket Collar







#### Table of **Contents**





STEP 1



Fixture Body



STEP 3

Shade & Bulb