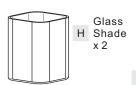

#### **PARTS BAG**

Mounting x 2

**Outlet Box Screw** 

Inner B Backplate

D Wire Connector х3

Fixture Body x 1

G Socket Collar