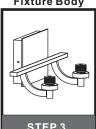

Guide**

# For Styles KLT8602CLED, KLT8602BNLED and KLT8602WTLED

#### **Tools Required**



### **Light Source**



LED G9 4.5W Bulb

2 BULBS REQUIRED **INCLUDED** 

### $oldsymbol{\Delta}$ Warnings and Cautions

Turn off the electricity at the circuit breaker before installation. Consult a licensed electrician if in doubt about installation.

Turn off power to the fixture and allow the bulbs to cool before replacing.

#### Package Contents

Preparation: Identify and inspect all parts before beginning the installation.

Missing or damaged parts? Contact your original place of purchase.

#### **PARTS BAG**



Mounting x 2



**Outlet Box Screw** 



Inner B Backplate

D Wire Connector х3



Fixture Body x 1



G Socket Collar







#### Table of **Contents**





STEP 1



Fixture Body



STEP 3

Shade & Bulb