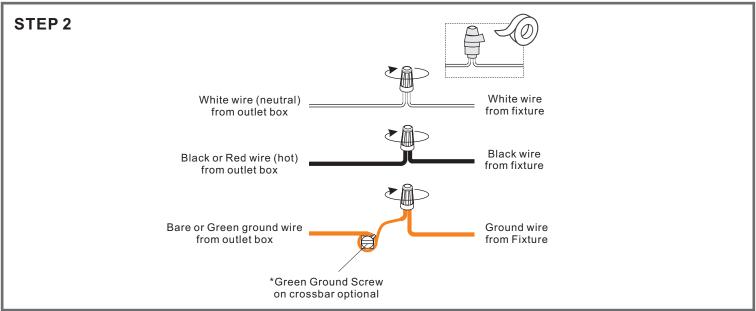

### $oldsymbol{\Delta}$ Warnings and Cautions

Turn off the electricity at the circuit breaker before installation. Consult a licensed electrician if in doubt about installation.

Turn off power to the fixture and allow the bulbs to cool before replacing.