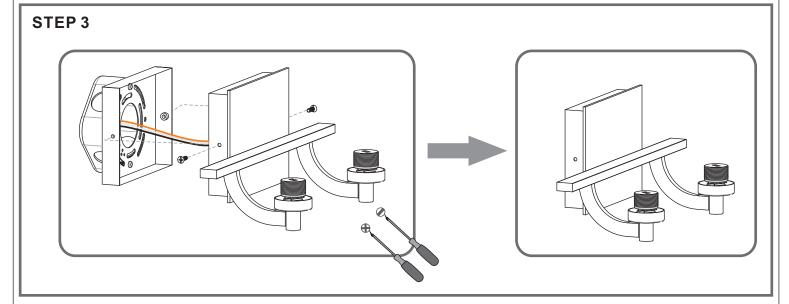

CLED, KLT8602BNLED and KLT8602WTLED

#### **Tools Required**



### **Light Source**



LED G9 4.5W Bulb

2 BULBS REQUIRED **INCLUDED** 

### $oldsymbol{\Delta}$ Warnings and Cautions

Turn off the electricity at the circuit breaker before installation. Consult a licensed electrician if in doubt about installation.

Turn off power to the fixture and allow the bulbs to cool before replacing.

#### Package Contents

Preparation: Identify and inspect all parts before beginning the installation.

Missing or damaged parts? Contact your original place of purchase.

#### **PARTS BAG**



Mounting x 2



**Outlet Box Screw** 



Inner B Backplate

D Wire Connector х3



Fixture Body x 1



G Socket Collar







#### Table of **Contents**





STEP 1



Fixture Body



STEP 3

Shade & Bulb