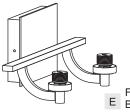

#### **PARTS BAG**

Mounting x 2

**Outlet Box Screw** 

Inner B Backplate

D Wire Connector х3

Fixture Body x 1

G Socket Collar

#### Table of **Contents**

STEP 1

Fixture Body

STEP 3

Shade & Bulb