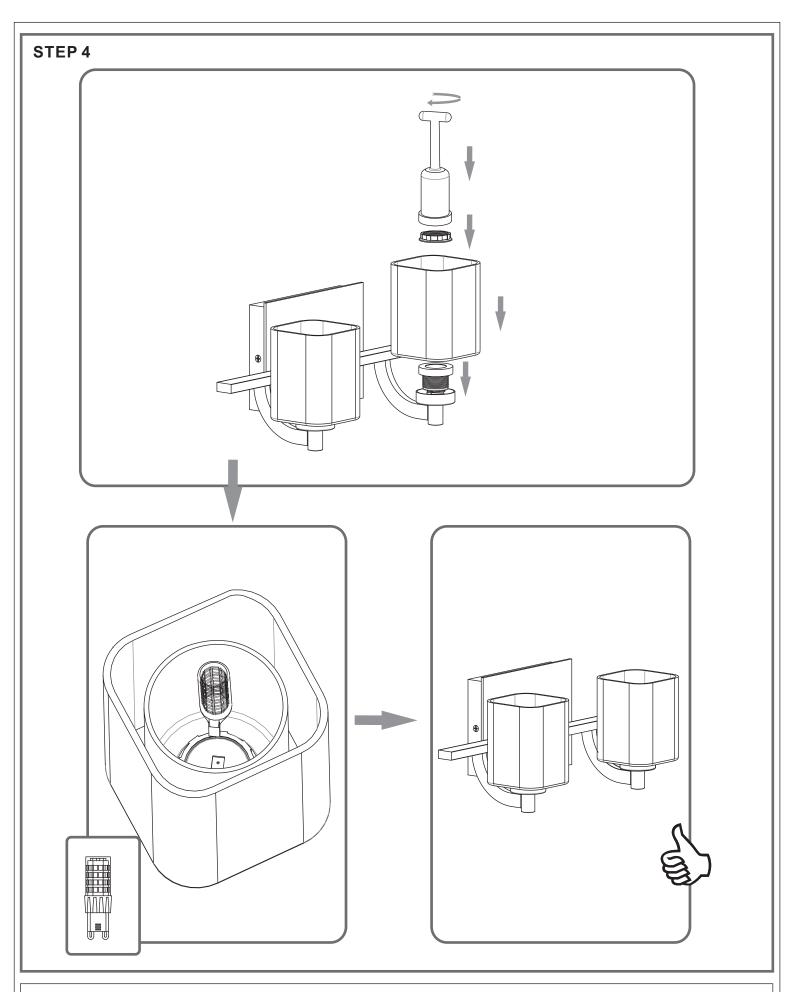

### **Light Source**

LED G9 4.5W Bulb

2 BULBS REQUIRED **INCLUDED** 

#### **PARTS BAG**

Mounting x 2

**Outlet Box Screw** 

Inner B Backplate

D Wire Connector х3

Fixture Body x 1

G Socket Collar