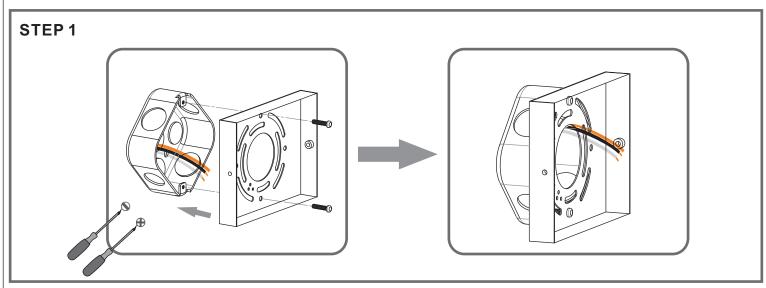

#### Package Contents

Preparation: Identify and inspect all parts before beginning the installation.

Missing or damaged parts? Contact your original place of purchase.

#### **PARTS BAG**

Mounting x 2

**Outlet Box Screw** 

Inner B Backplate

D Wire Connector х3

Fixture Body x 1

G Socket Collar