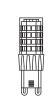

## QUOIZEL.

#### **Installation Guide**

# For Styles KLT8602CLED, KLT8602BNLED and KLT8602WTLED

#### **Tools Required**



### **Light Source**



LED G9 4.5W Bulb

2 BULBS REQUIRED **INCLUDED** 

### $oldsymbol{\Delta}$ Warnings and Cautions

Turn off the electricity at the circuit breaker before installation. Consult a licensed electrician if in doubt about installation.

Turn off power to the fixture and allow the bulbs to cool before replacing.

#### Package Contents

Preparation: Identify and inspect all parts before beginning the installation.

Missing or damaged parts? Contact your original place of purchase.

#### **PARTS BAG**



Mounting x 2



**Outlet Box Screw** 



Inner B Backplate

D Wire Connector х3



Fixture Body x 1



G Socket Collar







#### Table of **Contents**





STEP 1



Fixture Body



STEP 3

Shade & Bulb