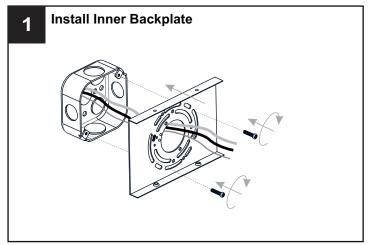

n.
- If in doubt about electrical installation, consult a licensed electrician.

#### **TOOLS REQUIRED**



| 120Vac, 60Hz |                      |
|--------------|----------------------|
| Model No.    | Wattage              |
| DNL8621MBK   | 25W                  |
| DNL8621PK    | 25W                  |
|              | Model No. DNL8621MBK |

#### **CARE AND MAINTENANCE**

• Wipe clean using soft, dry cloth or static duster. Always avoid using harsh chemicals and abrasives to clean fixture as they may damage the finish.

If you need further assistance call Quoizel Customer Care at 1-800-645-3184 (9:00am - 5:00pm EST), or visit us on-line at www.quoizel.com.

### **PACKAGE CONTENTS**



#### **MOUNTING HARDWARE**



AA v 1



BB Mounting Screw



Wire Connector



Outlet Box Screw x 2









Your installation is now complete! Restore electricity and save this sheet for future reference.