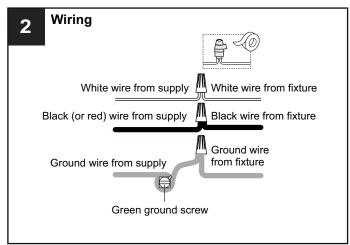

#### **MOUNTING HARDWARE**

AA v 1

BB Mounting Screw

Wire Connector

Outlet Box Screw x 2

Your installation is now complete! Restore electricity and save this sheet for future reference.