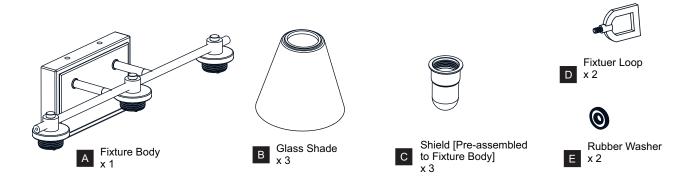

n fuse box.

#### CAUTION

- For your safety, read instructions completely before beginning installation.
- If in doubt about electrical installation, consult a licensed electrician.

#### **TOOLS REQUIRED**



| 120Vac, 60Hz |                      |
|--------------|----------------------|
| Model No.    | Wattage              |
| DNL8621MBK   | 25W                  |
| DNL8621PK    | 25W                  |
|              | Model No. DNL8621MBK |

#### **CARE AND MAINTENANCE**

• Wipe clean using soft, dry cloth or static duster. Always avoid using harsh chemicals and abrasives to clean fixture as they may damage the finish.

If you need further assistance call Quoizel Customer Care at 1-800-645-3184 (9:00am - 5:00pm EST), or visit us on-line at www.quoizel.com.

### **PACKAGE CONTENTS**



#### **MOUNTING HARDWARE**



AA v 1



BB Mounting Screw



Wire Connector



Outlet Box Screw x 2









Your installation is now complete! Restore electricity and save this sheet for future reference.