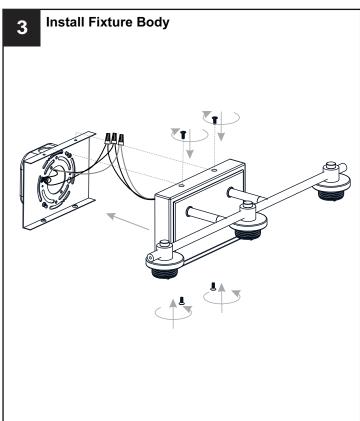

#### **MOUNTING HARDWARE**

AA v 1

BB Mounting Screw

Wire Connector

Outlet Box Screw x 2

Your installation is now complete! Restore electricity and save this sheet for future reference.