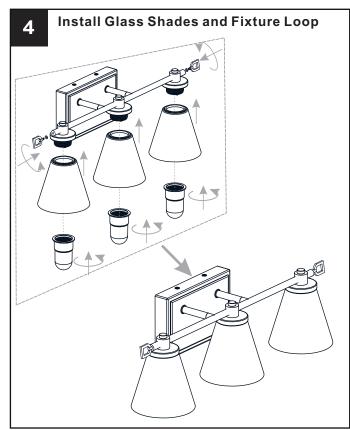

#### **MOUNTING HARDWARE**

AA v 1

BB Mounting Screw

Wire Connector

Outlet Box Screw x 2

Your installation is now complete! Restore electricity and save this sheet for future reference.