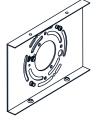

#### **MOUNTING HARDWARE**

AA v 1

BB Mounting Screw

Wire Connector

Outlet Box Screw x 2

Your installation is now complete! Restore electricity and save this sheet for future reference.