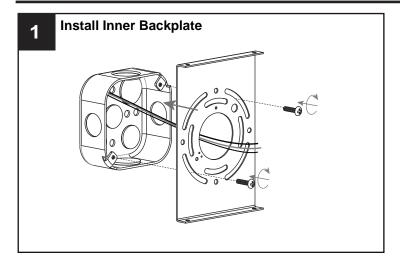

# **INSTALLATION**

Your installation is now complete! Restore electricity and save this sheet for future reference.