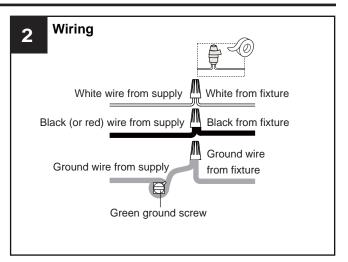

### **WARNING**

• RISK OF ELECTRIC SHOCK - Before beginning installation, turn off electricity at the circuit breaker box or the main fuse box. **CAUTION** 

- For your safety, read instructions completely before beginning installation.
- If in doubt about electrical installation, consult a licensed electrician.

# **INSTALLATION**

Your installation is now complete! Restore electricity and save this sheet for future reference.