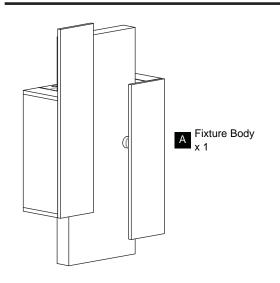

off electricity at the circuit breaker box or the main fuse box. **CAUTION** 

- For your safety, read instructions completely before beginning installation.
- If in doubt about electrical installation, consult a licensed electrician.

### **TOOLS REQUIRED**







| Ratings | 120Vac, 60Hz |         |
|---------|--------------|---------|
|         | Model No.    | Wattage |
|         | MIA8408EK    | 19W     |
|         | MIA8408BRA   | 19W     |

### **CARE AND MAINTENANCE**

• Wipe clean using soft, dry cloth or static duster. Always avoid using harsh chemicals and abrasives to clean fixture as they may damage the finish.

If you need further assistance call Quoizel Customer Care at 1-800-645-3184 (9:00am - 5:00pm EST), or visit us on-line at www.quoizel.com.

# **PACKAGE CONTENTS**











Released Date: 2021-01-07





# **INSTALLATION**









Your installation is now complete! Restore electricity and save this sheet for future reference.