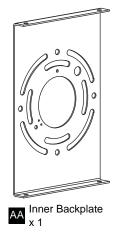

ff electricity at the circuit breaker box or the main fuse box. **CAUTION** 

- For your safety, read instructions completely before beginning installation.
- If in doubt about electrical installation, consult a licensed electrician.

### **TOOLS REQUIRED**







| Ratings | 120Vac, 60Hz |         |
|---------|--------------|---------|
|         | Model No.    | Wattage |
|         | MIA8408EK    | 19W     |
|         | MIA8408BRA   | 19W     |

### **CARE AND MAINTENANCE**

• Wipe clean using soft, dry cloth or static duster. Always avoid using harsh chemicals and abrasives to clean fixture as they may damage the finish.

If you need further assistance call Quoizel Customer Care at 1-800-645-3184 (9:00am - 5:00pm EST), or visit us on-line at www.quoizel.com.

# **PACKAGE CONTENTS**











Released Date: 2021-01-07





# **INSTALLATION**









Your installation is now complete! Restore electricity and save this sheet for future reference.