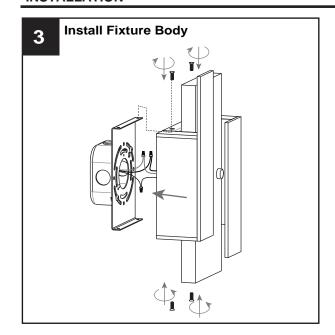

# **INSTALLATION**

Your installation is now complete! Restore electricity and save this sheet for future reference.