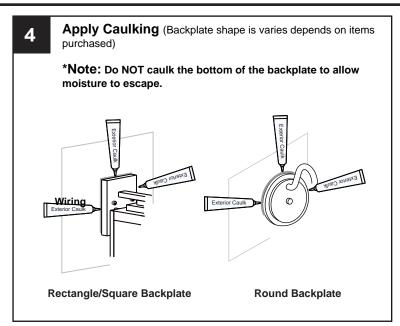

# **INSTALLATION**

Your installation is now complete! Restore electricity and save this sheet for future reference.