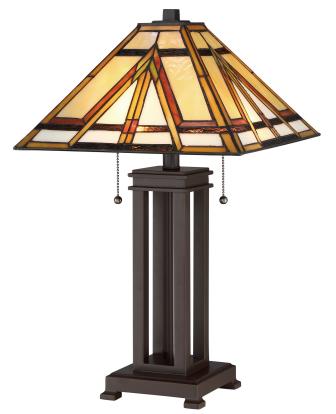

# **TF2095TRS**

Gibbons Table Lamp Russet

# **DETAILS**

Material: Wood

Glass/Shade Description: Tiffany Glass