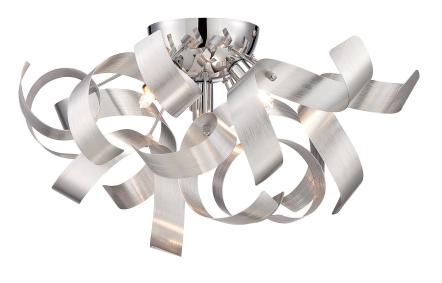

#### RBN1616MN

Ribbons Flush Mount Millenia

### **DETAILS**

Material: Steel

### **DIMENSIONS**

Dimensions: 16.50" W x 8.00" H x 16.50" D

Canopy Dimensions: 4.75"W x 4.75"D

Weight: 1.65 lbs

We reserve the right to revise the design of components of any product due to parts availability or change in our Listed Mark standards without assuming any obligation or liability to modify any products previously manufactured and without notice. This literature depicts a product DESIGN that is the SOLE and EXCLUSIVE PROPERTY of Quoizel Inc. Compliance with U.S. COPYRIGHT and PATENT requirements, notification is hereby presented in this form that this literature, or this product depicts, is NOT to be copied, altered or used in any manner without the express written consent of, or contray to the best interests of Quoizel Inc. 03/31/2013