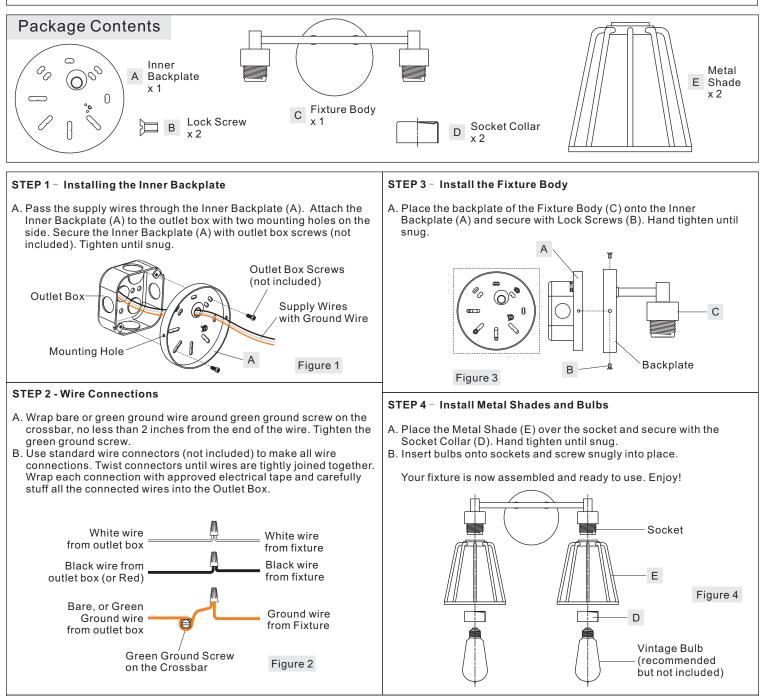

## QUOIZEL. Installation Guide #IS-ATT8602EK Artisens in Lighting...since 1930 For Style ATT8602EK Please go to www.quoizel.com for product cleaning tips. Go to the Care + Maintenance selection. Tools Required: Flathead screwdriver, Phillips screwdriver, pliers, wire cutters, wire strippers, electrical tape, safety glasses. Light Source: (2) A 19 Medium Base Bulbs 100W Maximum, Medium Base Vintage Bulbs are recommended, bulbs not included. Estimated Assembly Time: 20-30 minutes Preparation: Identify and inspect all parts before beginning installation. Check package content list and diagrams below to ensure all parts are present. If any parts are missing or damaged, do not attempt to assemble, install, or operate the fixture. Contact your original place of purchase. Marnings and Cautions