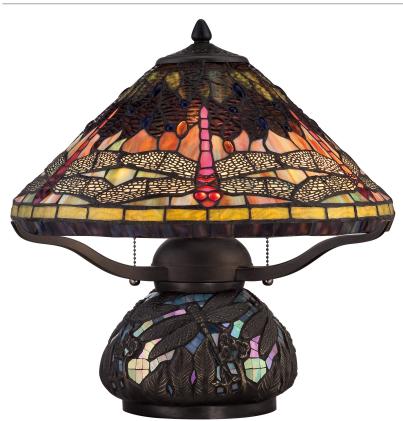

# TF1851TIB

Copperfly Table Lamp Imperial Bronze

#### DETAILS

| Material: Resin                        |
|----------------------------------------|
|                                        |
| Glass/Shade Description: Tiffany Glass |
|                                        |