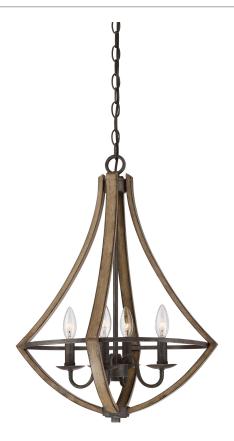

#### SHR2818RK

Shire Dinette Chandelier Rustic Black

# **DIMENSIONS**

Dimensions: 18.25" W x 24.00" H x 18.25" D

Overall Height: 77"

Canopy Dimensions: 5.00"W x 5.00"D

Chain/Downrod Length: 4'

Weight: 7.41 lbs

### **DETAILS**

Material: Steel