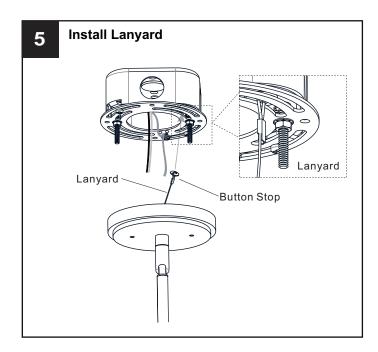

se box.
- RISK OF FIRE Use bulbs specified by the markings and/or labels on the fixture.

#### CAUTION

- · For your safety, read instructions completely before beginning installation.
- If in doubt about electrical installation, consult a licensed electrician.
- Turn off electricity to fixture before replacing the bulb(s).

#### **TOOLS REQUIRED**











## **CARE AND MAINTENANCE**

• Wipe clean using soft, dry cloth or static duster. Always avoid using harsh chemicals and abrasives to clean fixture as they may damage the finish.

If you need further assistance call Quoizel Customer Care at 1-800-645-3184 (9:00am - 5:00pm EST), or visit us on-line at www.quoizel.com.

### **PACKAGE CONTENTS**



## **MOUNTING HARDWARE**











CC Outlet Box Screw



DD Mounting Screw x 2

















Your installation is now complete! Restore electricity and save this sheet for future reference.