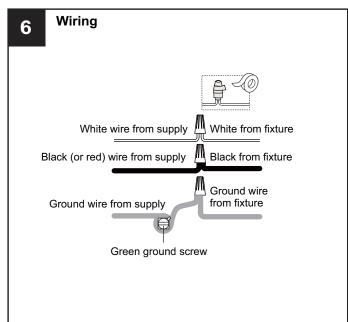

box.
- RISK OF FIRE Use bulbs specified by the markings and/or labels on the fixture.

#### CAUTION

- · For your safety, read instructions completely before beginning installation.
- If in doubt about electrical installation, consult a licensed electrician.
- Turn off electricity to fixture before replacing the bulb(s).

#### **TOOLS REQUIRED**











## **CARE AND MAINTENANCE**

• Wipe clean using soft, dry cloth or static duster. Always avoid using harsh chemicals and abrasives to clean fixture as they may damage the finish.

If you need further assistance call Quoizel Customer Care at 1-800-645-3184 (9:00am - 5:00pm EST), or visit us on-line at www.quoizel.com.

### **PACKAGE CONTENTS**



## **MOUNTING HARDWARE**











CC Outlet Box Screw



DD Mounting Screw x 2

















Your installation is now complete! Restore electricity and save this sheet for future reference.