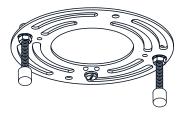

## **MOUNTING HARDWARE**

CC Outlet Box Screw

DD Mounting Screw x 2

Your installation is now complete! Restore electricity and save this sheet for future reference.