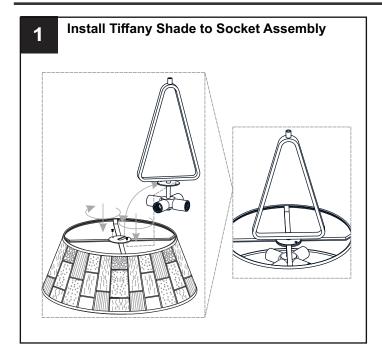

main fuse box.
- RISK OF FIRE Use bulbs specified by the markings and/or labels on the fixture.

#### CAUTION

- · For your safety, read instructions completely before beginning installation.
- If in doubt about electrical installation, consult a licensed electrician.
- Turn off electricity to fixture before replacing the bulb(s).

#### **TOOLS REQUIRED**











## **CARE AND MAINTENANCE**

• Wipe clean using soft, dry cloth or static duster. Always avoid using harsh chemicals and abrasives to clean fixture as they may damage the finish.

If you need further assistance call Quoizel Customer Care at 1-800-645-3184 (9:00am - 5:00pm EST), or visit us on-line at www.quoizel.com.

### **PACKAGE CONTENTS**



## **MOUNTING HARDWARE**











CC Outlet Box Screw



DD Mounting Screw x 2

















Your installation is now complete! Restore electricity and save this sheet for future reference.