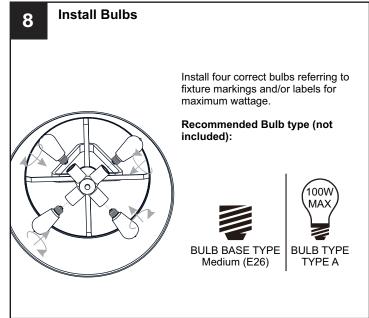

#### **WARNING**

- RISK OF ELECTRIC SHOCK Before beginning installation, turn off electricity at the circuit breaker box or the main fuse box.
- RISK OF FIRE Use bulbs specified by the markings and/or labels on the fixture.