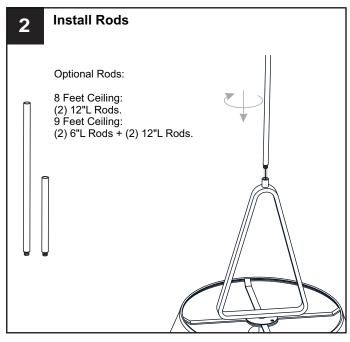

ain fuse box.
- RISK OF FIRE Use bulbs specified by the markings and/or labels on the fixture.

#### CAUTION

- · For your safety, read instructions completely before beginning installation.
- If in doubt about electrical installation, consult a licensed electrician.
- Turn off electricity to fixture before replacing the bulb(s).

#### **TOOLS REQUIRED**











## **CARE AND MAINTENANCE**

• Wipe clean using soft, dry cloth or static duster. Always avoid using harsh chemicals and abrasives to clean fixture as they may damage the finish.

If you need further assistance call Quoizel Customer Care at 1-800-645-3184 (9:00am - 5:00pm EST), or visit us on-line at www.quoizel.com.

### **PACKAGE CONTENTS**



## **MOUNTING HARDWARE**











CC Outlet Box Screw



DD Mounting Screw x 2

















Your installation is now complete! Restore electricity and save this sheet for future reference.