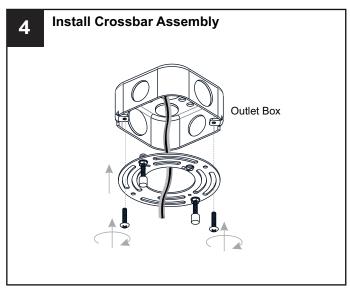

## **MOUNTING HARDWARE**

CC Outlet Box Screw

DD Mounting Screw x 2

Your installation is now complete! Restore electricity and save this sheet for future reference.