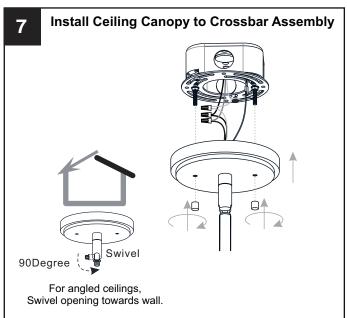

## **MOUNTING HARDWARE**

CC Outlet Box Screw

DD Mounting Screw x 2

Your installation is now complete! Restore electricity and save this sheet for future reference.