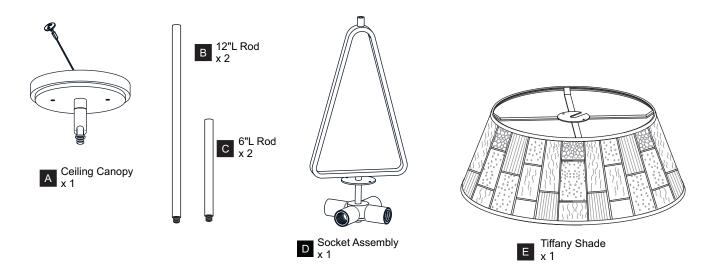

efore beginning installation, turn off electricity at the circuit breaker box or the main fuse box.
- RISK OF FIRE Use bulbs specified by the markings and/or labels on the fixture.

#### CAUTION

- · For your safety, read instructions completely before beginning installation.
- If in doubt about electrical installation, consult a licensed electrician.
- Turn off electricity to fixture before replacing the bulb(s).

#### **TOOLS REQUIRED**











## **CARE AND MAINTENANCE**

• Wipe clean using soft, dry cloth or static duster. Always avoid using harsh chemicals and abrasives to clean fixture as they may damage the finish.

If you need further assistance call Quoizel Customer Care at 1-800-645-3184 (9:00am - 5:00pm EST), or visit us on-line at www.quoizel.com.

### **PACKAGE CONTENTS**



## **MOUNTING HARDWARE**











CC Outlet Box Screw



DD Mounting Screw x 2

















Your installation is now complete! Restore electricity and save this sheet for future reference.