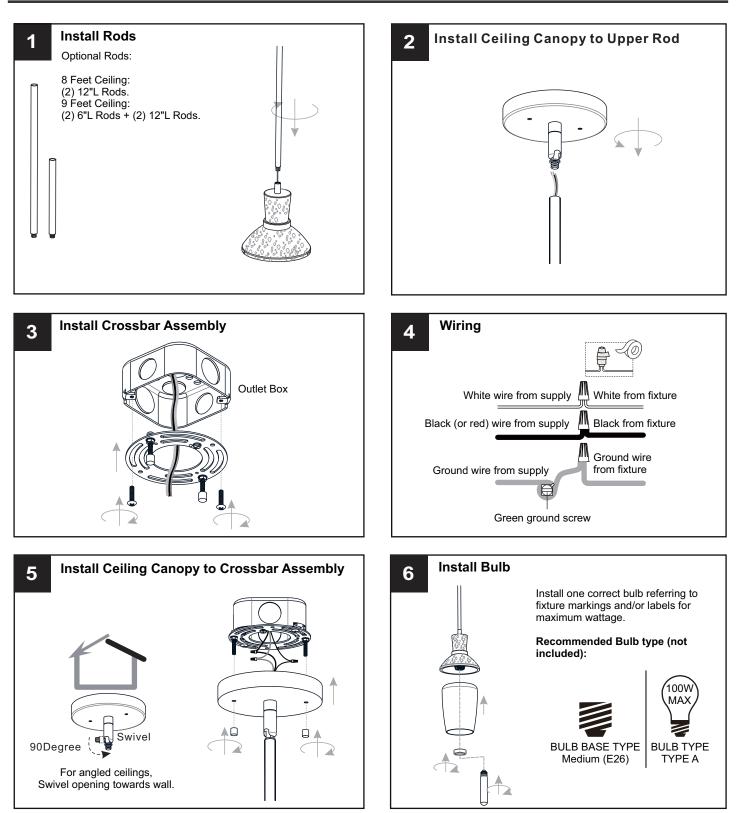

## INSTALLATION

Your installation is now complete! Restore electricity and save this sheet for future reference.