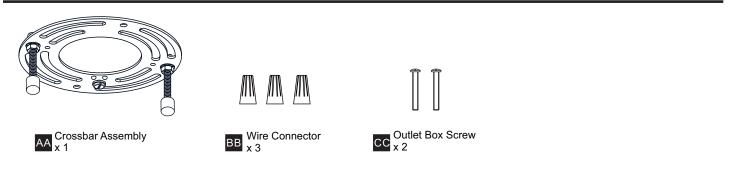

stallation, turn off electricity at the circuit breaker box or the main fuse box.
- RISK OF FIRE Use bulbs specified by the markings and/or labels on the fixture.
- CAUTION
- · For your safety, read instructions completely before beginning installation.
- If in doubt about electrical installation, consult a licensed electrician.
- Turn off electricity to fixture before replacing the bulb(s).

#### **TOOLS REQUIRED**



#### **CARE AND MAINTENANCE**

• Wipe clean using soft, dry cloth or static duster. Always avoid using harsh chemicals and abrasives to clean fixture as they may damage the finish.

If you need further assistance call Quoizel Customer Care at 1-800-645-3184 (9:00am - 5:00pm EST), or visit us on-line at www.quoizel.com.

### **PACKAGE CONTENTS**



### **MOUNTING HARDWARE**



## INSTALLATION



Your installation is now complete! Restore electricity and save this sheet for future reference.