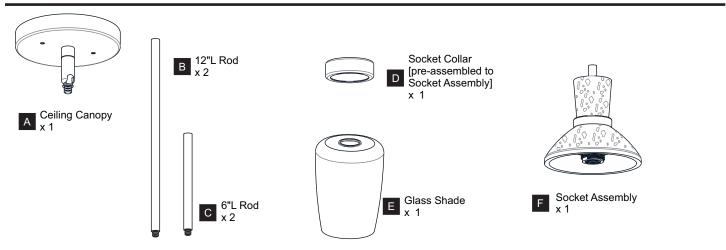

RIC SHOCK Before beginning installation, turn off electricity at the circuit breaker box or the main fuse box.
- RISK OF FIRE Use bulbs specified by the markings and/or labels on the fixture.
- CAUTION
- · For your safety, read instructions completely before beginning installation.
- If in doubt about electrical installation, consult a licensed electrician.
- Turn off electricity to fixture before replacing the bulb(s).

#### **TOOLS REQUIRED**



#### **CARE AND MAINTENANCE**

• Wipe clean using soft, dry cloth or static duster. Always avoid using harsh chemicals and abrasives to clean fixture as they may damage the finish.

If you need further assistance call Quoizel Customer Care at 1-800-645-3184 (9:00am - 5:00pm EST), or visit us on-line at www.quoizel.com.

### **PACKAGE CONTENTS**



### **MOUNTING HARDWARE**



## INSTALLATION



Your installation is now complete! Restore electricity and save this sheet for future reference.