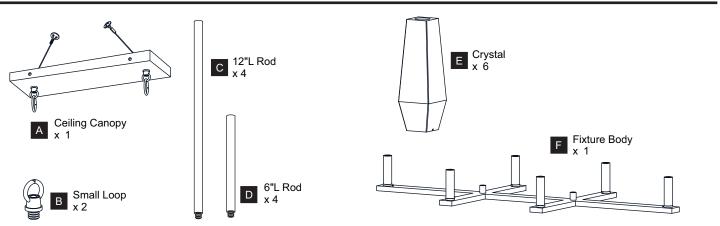

RIC SHOCK Before beginning installation, turn off electricity at the circuit breaker box or the main fuse box. RISK OF FIRE Use bulbs specified by the markings and/or labels on the fixture. ٠
- •
- CAUTION
- For your safety, read instructions completely before beginning installation.
- If in doubt about electrical installation, consult a licensed electrician.
- Turn off electricity to fixture before replacing the bulb(s).

#### **TOOLS REQUIRED**



#### **CARE AND MAINTENANCE**

Wipe clean using soft, dry cloth or static duster. Always avoid using harsh chemicals and abrasives to clean fixture as they may damage the finish.

If you need further assistance call Quoizel Customer Care at 1-800-645-3184 (9:00am - 5:00pm EST), or visit us on-line at www.quoizel.com.

### **PACKAGE CONTENTS**



#### **MOUNTING HARDWARE**



### INSTALLATION



Your installation is now complete! Restore electricity and save this sheet for future reference.