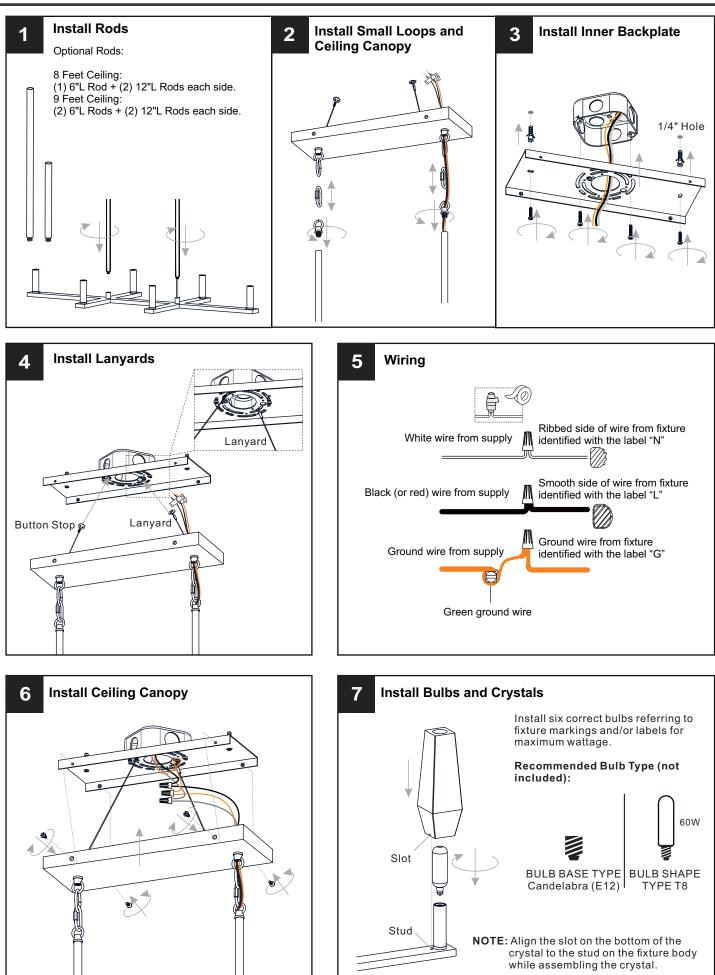

### INSTALLATION

Your installation is now complete! Restore electricity and save this sheet for future reference.