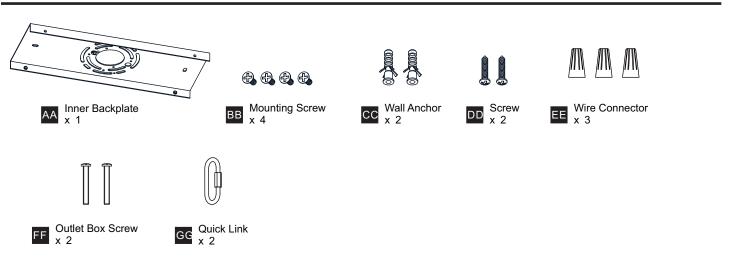

tallation, turn off electricity at the circuit breaker box or the main fuse box. RISK OF FIRE Use bulbs specified by the markings and/or labels on the fixture. ٠
- •
- CAUTION
- For your safety, read instructions completely before beginning installation.
- If in doubt about electrical installation, consult a licensed electrician.
- Turn off electricity to fixture before replacing the bulb(s).

#### **TOOLS REQUIRED**



#### **CARE AND MAINTENANCE**

Wipe clean using soft, dry cloth or static duster. Always avoid using harsh chemicals and abrasives to clean fixture as they may damage the finish.

If you need further assistance call Quoizel Customer Care at 1-800-645-3184 (9:00am - 5:00pm EST), or visit us on-line at www.quoizel.com.

### **PACKAGE CONTENTS**



#### **MOUNTING HARDWARE**



### INSTALLATION



Your installation is now complete! Restore electricity and save this sheet for future reference.