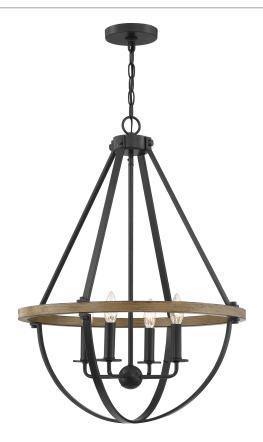

### BRL2823EK

Bartlett Pendant Earth Black

# **DIMENSIONS**

Dimensions: 22.00" W x 30.25" H x 22.00" D

Overall Height: 126"

Canopy Dimensions: 5.00" Dia.

Chain/Downrod Length: 4'

Weight: 9.72 lbs

# **DETAILS**

Material: Steel