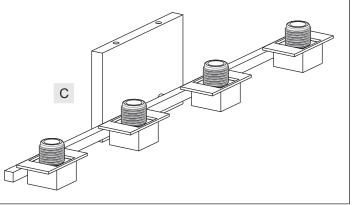

## Package Contents

| Part | Description     | Quantity |
|------|-----------------|----------|
| Α    | Inner Backplate | 1 pc.    |
| В    | Lock Screw      | 4 pcs.   |
| С    | Fixture Body    | 1 pc.    |
| D    | Socket Collar   | 4 pcs.   |
| E    | Shade           | 4 pcs.   |