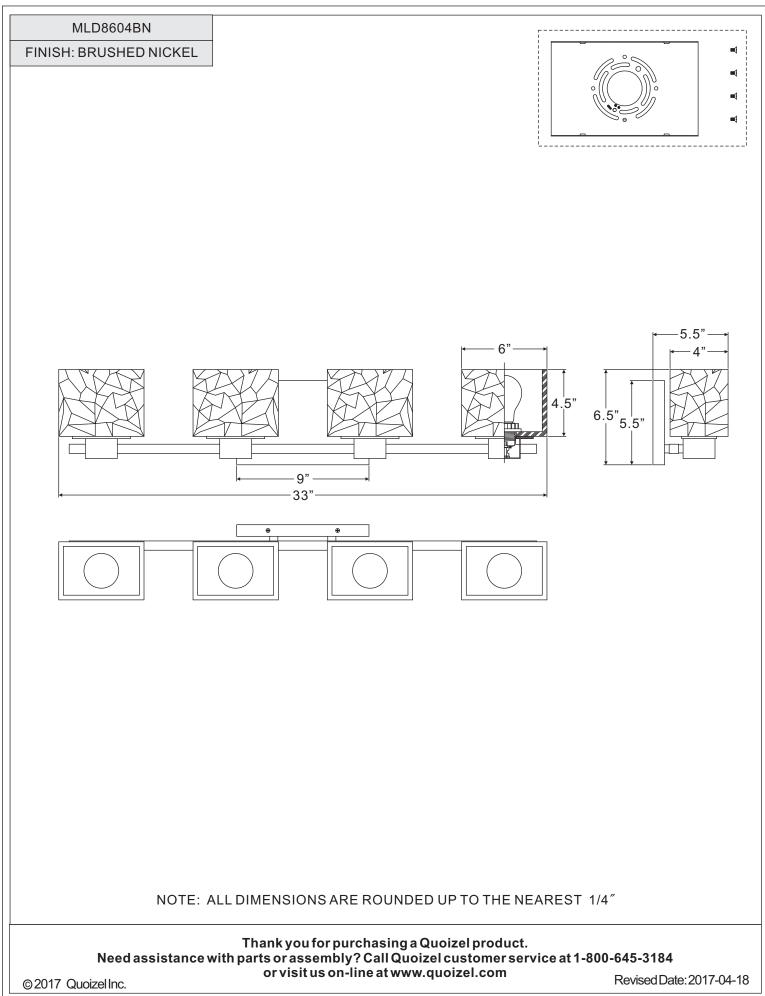

Light Source: (4) A19 Medium Base Bulbs 100W Maximum

Estimated Assembly Time: 15-20 minutes

**Preparation:** Identify and inspect all parts before beginning installation. Check package content list and diagrams below to be sure all parts are present. If any parts are missing or damaged, do not attempt to assemble, install, or operate the fixture. Contact customer service for replacement parts.

## Package Contents

| Part | Description     | Quantity |
|------|-----------------|----------|
| Α    | Inner Backplate | 1 pc.    |
| В    | Lock Screw      | 4 pcs.   |
| С    | Fixture Body    | 1 pc.    |
| D    | Socket Collar   | 4 pcs.   |
| E    | Shade           | 4 pcs.   |