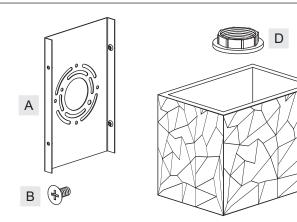

## Package Contents

| Part | Description     | Quantity |
|------|-----------------|----------|
| Α    | Inner Backplate | 1 pc.    |
| В    | Lock Screw      | 4 pcs.   |
| С    | Fixture Body    | 1 pc.    |
| D    | Socket Collar   | 4 pcs.   |
| E    | Shade           | 4 pcs.   |