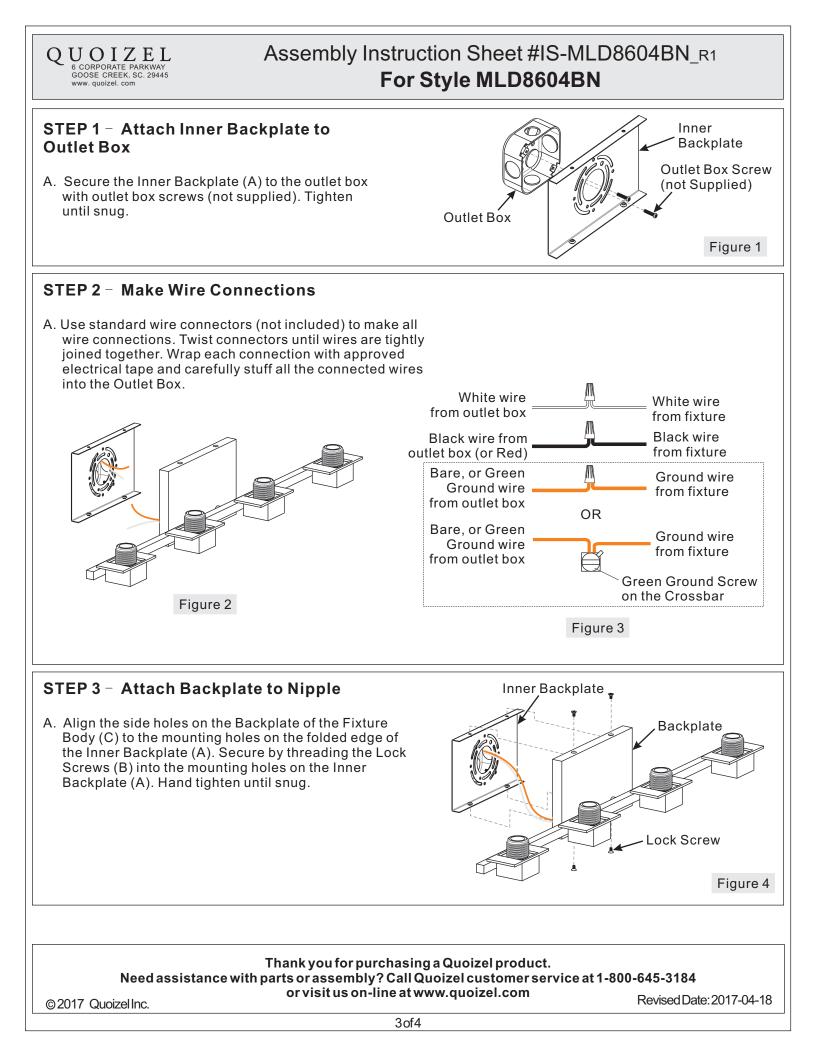

## Assembly Instruction Sheet #IS-MLD8604BN\_R1 For Style MLD8604BN

Please go to www.quoizel.com for product cleaning tips. Go to the Care + Maintenance selection.

**Tools Required:** Flathead screwdriver, Phillips screwdriver, pliers, wire cutters, wire strippers, electrical tape, safety glasses.

## Package Contents

| Part | Description     | Quantity |
|------|-----------------|----------|
| Α    | Inner Backplate | 1 pc.    |
| В    | Lock Screw      | 4 pcs.   |
| С    | Fixture Body    | 1 pc.    |
| D    | Socket Collar   | 4 pcs.   |
| E    | Shade           | 4 pcs.   |