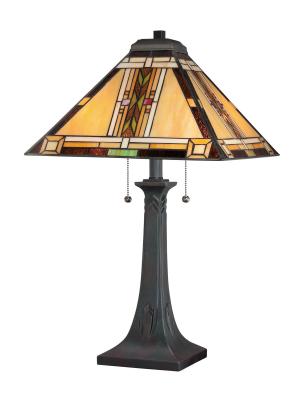

## **TFNO6325VA**

Navajo Table Lamp Valiant Bronze

## **DETAILS**

Material: Resin

Glass/Shade Description: Tiffany Glass