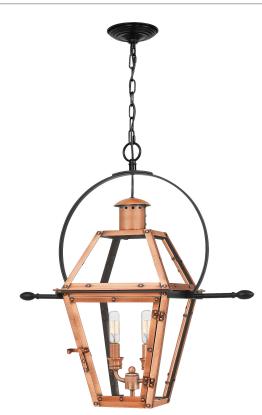

#### RO2811AC Rue De Roval Per

Rue De Royal Pendant Aged Copper

#### DIMENSIONS

| Dimensions: 21.25" W x 23.5" H x 10.5" D |
|------------------------------------------|
| Overall Height: 125"                     |
| Canopy Dimensions: 5.50"W x 1.25"D       |
| Chain/Downrod Length: 8'                 |
| Weight: 12.50 lbs                        |

### DETAILS

| Material: Copper, Steel                      |
|----------------------------------------------|
| Glass/Shade Description: Clear Glass - Glass |
| - Transparent                                |

# LAMPING

| Light Source: Incandescent |
|----------------------------|
| Bulb Included: No          |
| Bulb Type: Candelabra Base |
| Bulb Quantity: 2           |
| Watts per Bulb: 60         |