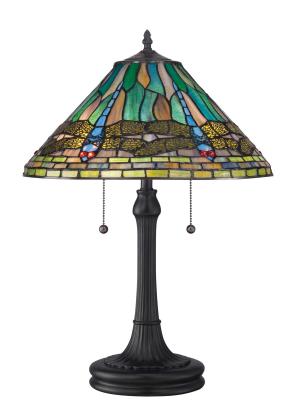

King Table Lamp Vintage Bronze

# **DETAILS**

Material: Resin

Glass/Shade Description: Tiffany Glass