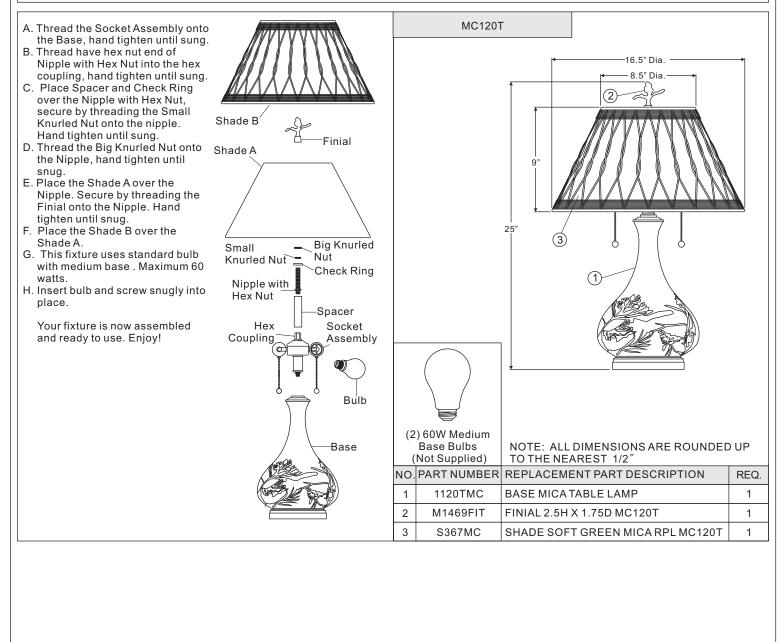

## Assembly Instruction Sheet #IS-MC120T For Style MC120T

Tools Required: None.

Bulb Recommended: (2) Medium Base 60W Maximum, Alternate bulb (2) 13W CFL

Estimated Assembly Time: 20-30 minutes

**Preparation:** Identify and inspect all parts before beginning installation. Check package content list and diagrams below to be sure all parts are present. If any parts are missing or damaged, do not attempt to assemble, install, or operate the fixture. Contact customer service for replacement parts.