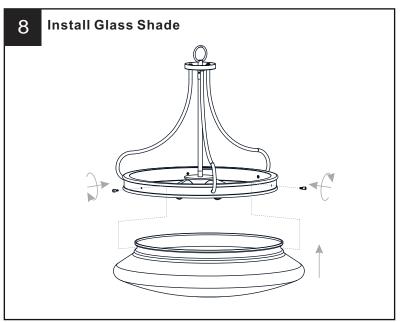

## **MOUNTING HARDWARE**

Your installation is now complete! Restore electricity and save this sheet for future reference.