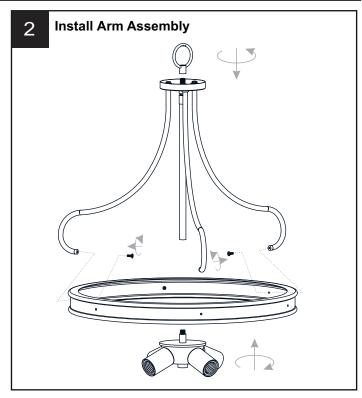

n off electricity at the circuit breaker box or the main fuse box.
- RISK OF FIRE Use bulbs specified by the markings and/or labels on the fixture.

#### CALITION

- For your safety, read instructions completely before beginning installation.
- If in doubt about electrical installation, consult a licensed electrician.
- Turn off electricity to fixture before replacing the bulb(s).

#### **TOOLS REQUIRED**













### **CARE AND MAINTENANCE**

 Wipe clean using soft, dry cloth or static duster. Always avoid using harsh chemicals and abrasives to clean fixture as they may damage the finish.

If you need further assistance call Quoizel Customer Care at 1-800-645-3184 (9:00am - 5:00pm EST), or visit us on-line at www.quoizel.com.

### **PACKAGE CONTENTS**



## **MOUNTING HARDWARE**





















Your installation is now complete! Restore electricity and save this sheet for future reference.