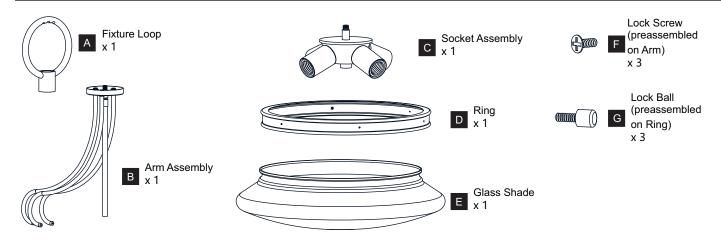

fore beginning installation, turn off electricity at the circuit breaker box or the main fuse box.
- RISK OF FIRE Use bulbs specified by the markings and/or labels on the fixture.

#### CALITION

- For your safety, read instructions completely before beginning installation.
- If in doubt about electrical installation, consult a licensed electrician.
- Turn off electricity to fixture before replacing the bulb(s).

#### **TOOLS REQUIRED**













### **CARE AND MAINTENANCE**

 Wipe clean using soft, dry cloth or static duster. Always avoid using harsh chemicals and abrasives to clean fixture as they may damage the finish.

If you need further assistance call Quoizel Customer Care at 1-800-645-3184 (9:00am - 5:00pm EST), or visit us on-line at www.quoizel.com.

### **PACKAGE CONTENTS**



## **MOUNTING HARDWARE**





















Your installation is now complete! Restore electricity and save this sheet for future reference.