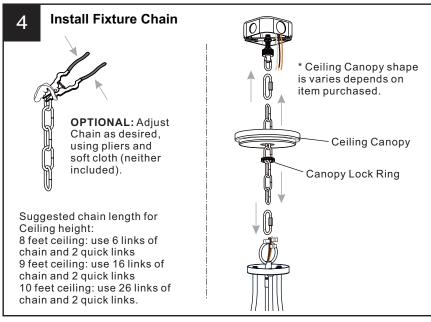

electricity at the circuit breaker box or the main fuse box.
- RISK OF FIRE Use bulbs specified by the markings and/or labels on the fixture.

#### CALITION

- For your safety, read instructions completely before beginning installation.
- If in doubt about electrical installation, consult a licensed electrician.
- Turn off electricity to fixture before replacing the bulb(s).

#### **TOOLS REQUIRED**













### **CARE AND MAINTENANCE**

 Wipe clean using soft, dry cloth or static duster. Always avoid using harsh chemicals and abrasives to clean fixture as they may damage the finish.

If you need further assistance call Quoizel Customer Care at 1-800-645-3184 (9:00am - 5:00pm EST), or visit us on-line at www.quoizel.com.

### **PACKAGE CONTENTS**



## **MOUNTING HARDWARE**





















Your installation is now complete! Restore electricity and save this sheet for future reference.