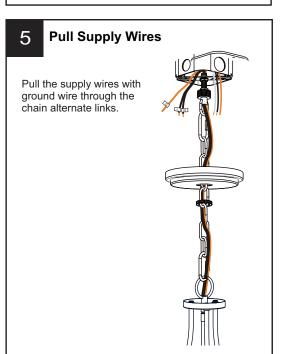

f electricity at the circuit breaker box or the main fuse box.
- RISK OF FIRE Use bulbs specified by the markings and/or labels on the fixture.

#### CALITION

- For your safety, read instructions completely before beginning installation.
- If in doubt about electrical installation, consult a licensed electrician.
- Turn off electricity to fixture before replacing the bulb(s).

#### **TOOLS REQUIRED**













### **CARE AND MAINTENANCE**

 Wipe clean using soft, dry cloth or static duster. Always avoid using harsh chemicals and abrasives to clean fixture as they may damage the finish.

If you need further assistance call Quoizel Customer Care at 1-800-645-3184 (9:00am - 5:00pm EST), or visit us on-line at www.quoizel.com.

### **PACKAGE CONTENTS**



## **MOUNTING HARDWARE**





















Your installation is now complete! Restore electricity and save this sheet for future reference.