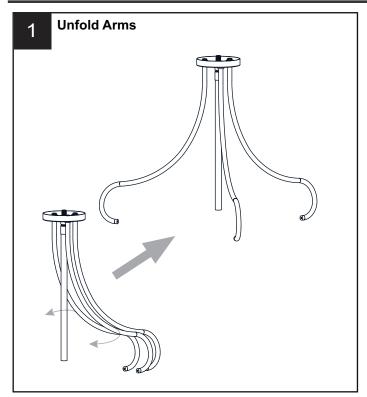

## **MOUNTING HARDWARE**

Your installation is now complete! Restore electricity and save this sheet for future reference.