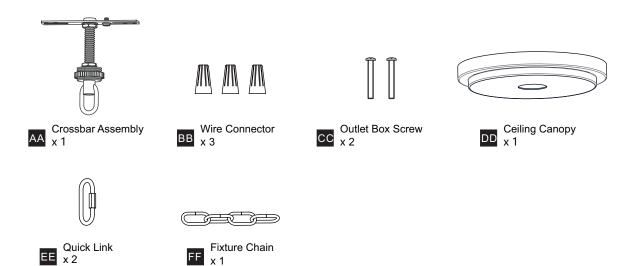

## **MOUNTING HARDWARE**

Your installation is now complete! Restore electricity and save this sheet for future reference.