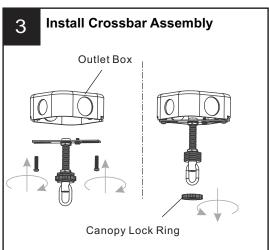

off electricity at the circuit breaker box or the main fuse box.
- RISK OF FIRE Use bulbs specified by the markings and/or labels on the fixture.

#### CALITION

- For your safety, read instructions completely before beginning installation.
- If in doubt about electrical installation, consult a licensed electrician.
- Turn off electricity to fixture before replacing the bulb(s).

#### **TOOLS REQUIRED**













### **CARE AND MAINTENANCE**

 Wipe clean using soft, dry cloth or static duster. Always avoid using harsh chemicals and abrasives to clean fixture as they may damage the finish.

If you need further assistance call Quoizel Customer Care at 1-800-645-3184 (9:00am - 5:00pm EST), or visit us on-line at www.quoizel.com.

### **PACKAGE CONTENTS**



## **MOUNTING HARDWARE**





















Your installation is now complete! Restore electricity and save this sheet for future reference.