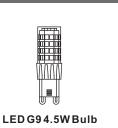

# QUOIZEL.

## **Installation Guide** For Styles KLT8605CLED, KLT8605BNLED

#### **Tools Required**



### **Light Source**



5 BULBS REQUIRED **INCLUDED** 

## $oldsymbol{\Delta}$ Warnings and Cautions

Turn off the electricity at the circuit breaker before installation. Consult a licensed electrician if in doubt about installation.

Turn off power to the fixture and allow the bulbs to cool before replacing.

#### Package Contents

Preparation: Identify and inspect all parts before beginning the installation.

Missing or damaged parts? Contact your original place of purchase.





Inner Backplate







x 2















#### Table of **Contents**



STEP 1



STEP 2



STEP 3











©2019 QuoizelInc.

visit us on-line at www.quoizel.com