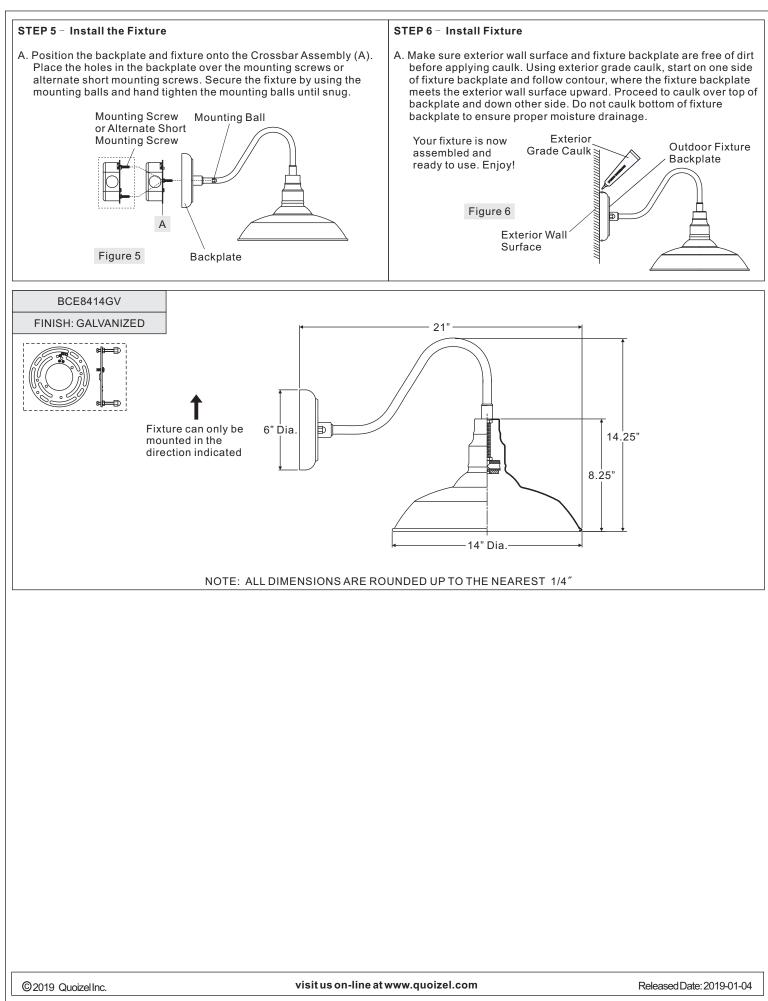

## Installation Guide #IS-BCE8414GV For Style BCE8414GV

Please go to www.quoizel.com for product cleaning tips. Go to the Care + Maintenance selection.

Tools Required: Flathead screwdriver, Phillips screwdriver, pliers, wire cutters, wire strippers, electrical tape, safety glasses.

Light Source: Integrated 14W LED.

Estimated Assembly Time: 20-30 minutes

**Preparation:** Identify and inspect all parts before beginning installation. Check package content list and diagrams below to be sure all parts are present. If any parts are missing or damaged, do not attempt to assemble, install, or operate the fixture. Contact your original place of purchase.

## $\Delta$ Warnings and Cautions

Turn off electricity at circuit breaker or main fuse box before installation. Consult a licensed electrician if in doubt.

These instructions are provided for your safety. It is very important you read them completely before installing the fixture. We strongly recommend that a licensed, professional electrician perform the installation.