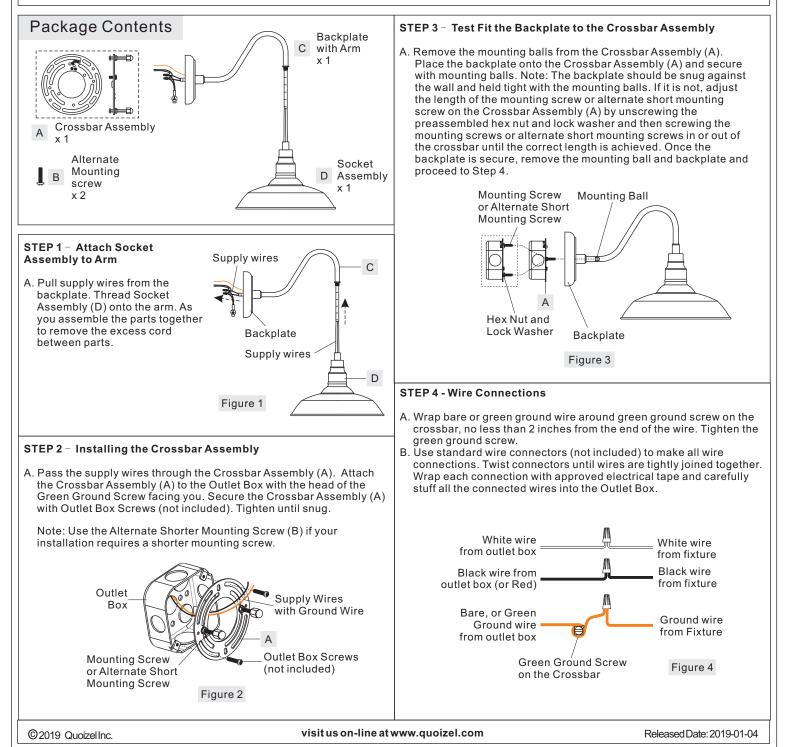

## Installation Guide #IS-BCE8414GV For Style BCE8414GV

Please go to www.quoizel.com for product cleaning tips. Go to the Care + Maintenance selection.

Tools Required: Flathead screwdriver, Phillips screwdriver, pliers, wire cutters, wire strippers, electrical tape, safety glasses.

Light Source: Integrated 14W LED.

Estimated Assembly Time: 20-30 minutes

**Preparation:** Identify and inspect all parts before beginning installation. Check package content list and diagrams below to be sure all parts are present. If any parts are missing or damaged, do not attempt to assemble, install, or operate the fixture. Contact your original place of purchase.

## $\Delta$ Warnings and Cautions

Turn off electricity at circuit breaker or main fuse box before installation. Consult a licensed electrician if in doubt.

These instructions are provided for your safety. It is very important you read them completely before installing the fixture. We strongly recommend that a licensed, professional electrician perform the installation.