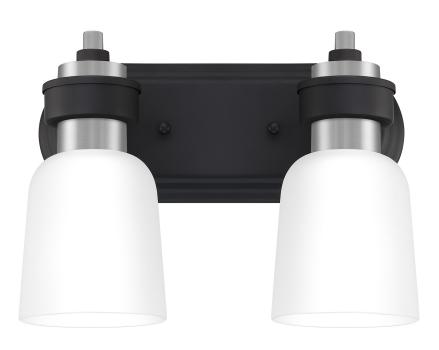

#### CRD8613BN

Conrad Bath Light Brushed Nickel

## **DETAILS**

Material: Steel

Glass/Shade Description: Etched Glass

### **DIMENSIONS**

Dimensions: 12.50" W x 9.00" H x 7.25" D

Backplate Dimensions: 4.50"H x 12.00"W

HCWO: 6.75"

Weight: 4.29 lbs

We reserve the right to revise the design of components of any product due to parts availability or change in our Listed Mark standards without assuming any obligation or liability to modify any products previously manufactured and without notice. This literature depicts a product DESIGN that is the SOLE and EXCLUSIVE PROPERTY of Quoizel Inc. Compliance with U.S. COPYRIGHT and PATENT requirements, notification is hereby presented in this form that this literature, or this product depicts, is NOT to be copied, altered or used in any manner without the express written consent of, or contray to the best interests of Quoizel Inc. 03/31/2013